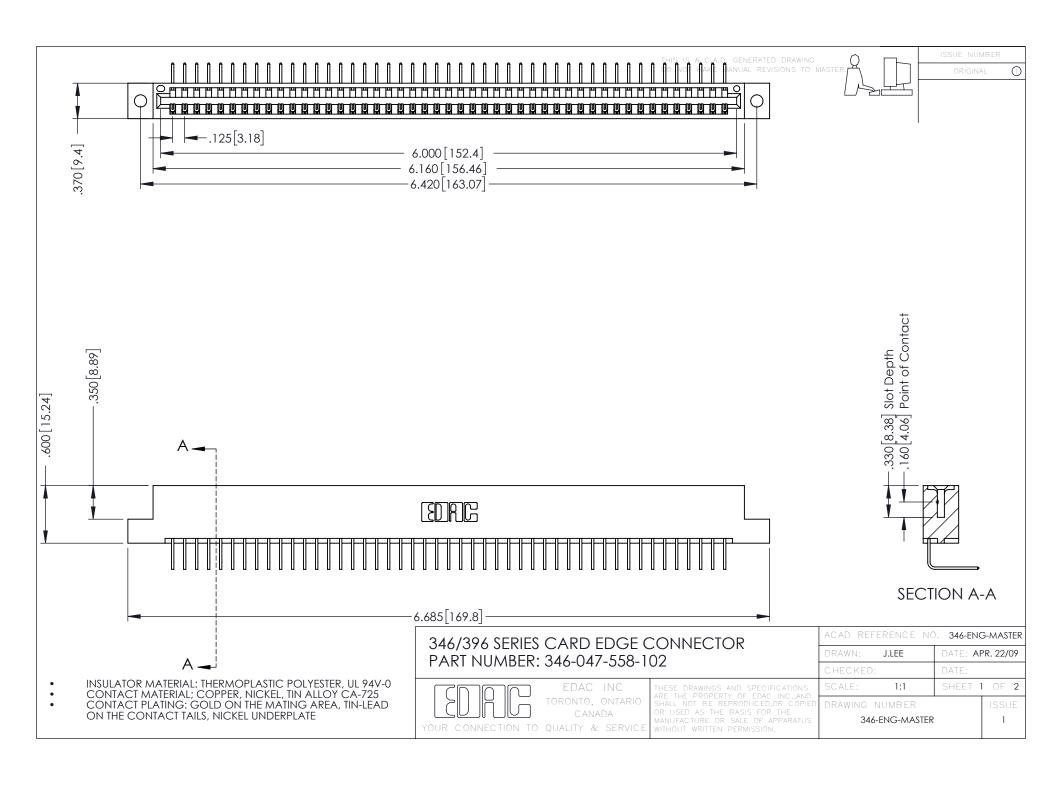

**Contact Code 555** 

**Contact Code 556** 

INSULATOR MATERIAL: THERMOPLASTIC POLYESTER, UL 94V-0 CONTACT MATERIAL; COPPER, NICKEL, TIN ALLOY CA-725

CONTACT PLATING: GOLD ON THE MATING AREA, TIN-LEAD ON THE CONTACT TAILS, NICKEL UNDERPLATE

## 346/396 SERIES CARD EDGE CONNECTOR CONTACT CODE 555,556,558,559,560 DIMENSIONS

YOUR CONNECTION TO QUALITY & SERVICE

|   | ACAD REFERENCE NO. 346-ENG-MASTER |                  |
|---|-----------------------------------|------------------|
|   | DRAWN: J.LEE                      | DATE: APR. 22/09 |
|   | CHECKED:                          | DATE:            |
|   | SCALE: 1:1                        | SHEET 2 OF 2     |
| D | DRAWING NUMBER                    | ISSUE            |