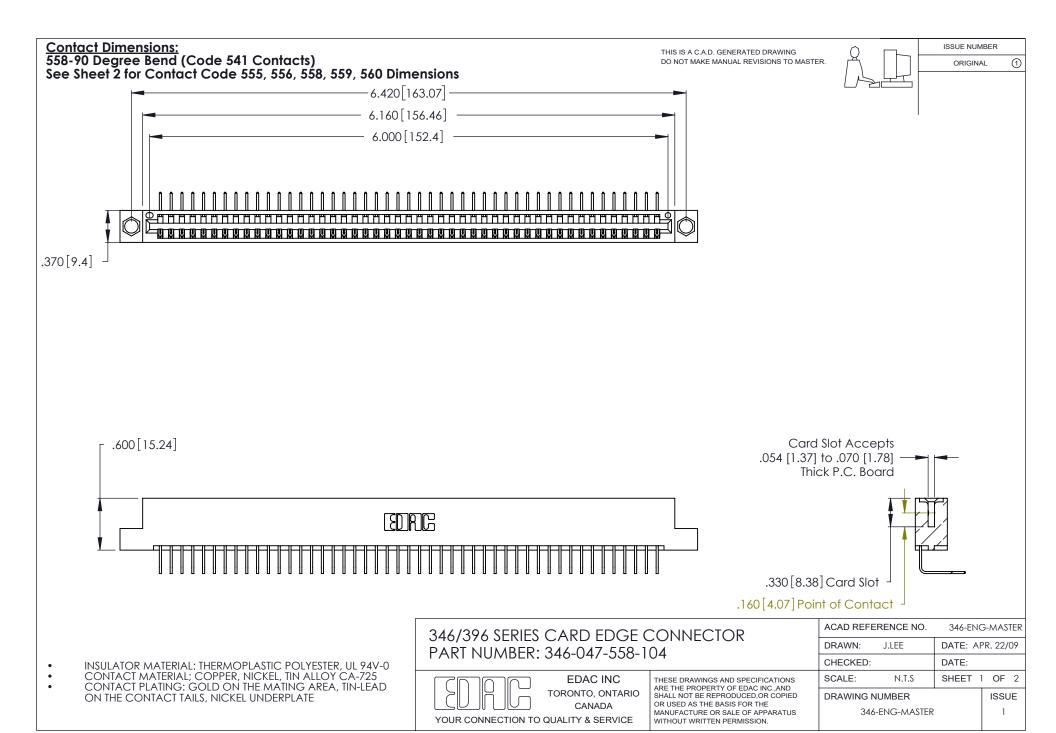

THIS IS A C.A.D. GENERATED DRAWING DO NOT MAKE MANUAL REVISIONS TO MASTER.

ISSUE NUMBER

ORIGINAL

1

**Contact Code 555** 

Contact Code 556

**Contact Code 558** 

**Contact Code 559** 

Contact Code 560

INSULATOR MATERIAL: THERMOPLASTIC POLYESTER, UL 94V-0 CONTACT MATERIAL; COPPER, NICKEL, TIN ALLOY CA-725 CONTACT PLATING: GOLD ON THE MATING AREA, TIN-LEAD

ON THE CONTACT TAILS, NICKEL UNDERPLATE

346/396 SERIES CARD EDGE CONNECTOR CONTACT CODE 555,556,558,559,560 DIMENSIONS

YOUR CONNECTION TO QUALITY & SERVICE

**EDAC INC** TORONTO, ONTARIO CANADA

THESE DRAWINGS AND SPECIFICATIONS ARE THE PROPERTY OF EDAC INC.,AND SHALL NOT BE REPRODUCED, OR COPIED OR USED AS THE BASIS FOR THE MANUFACTURE OR SALE OF APPARATUS WITHOUT WRITTEN PERMISSION.