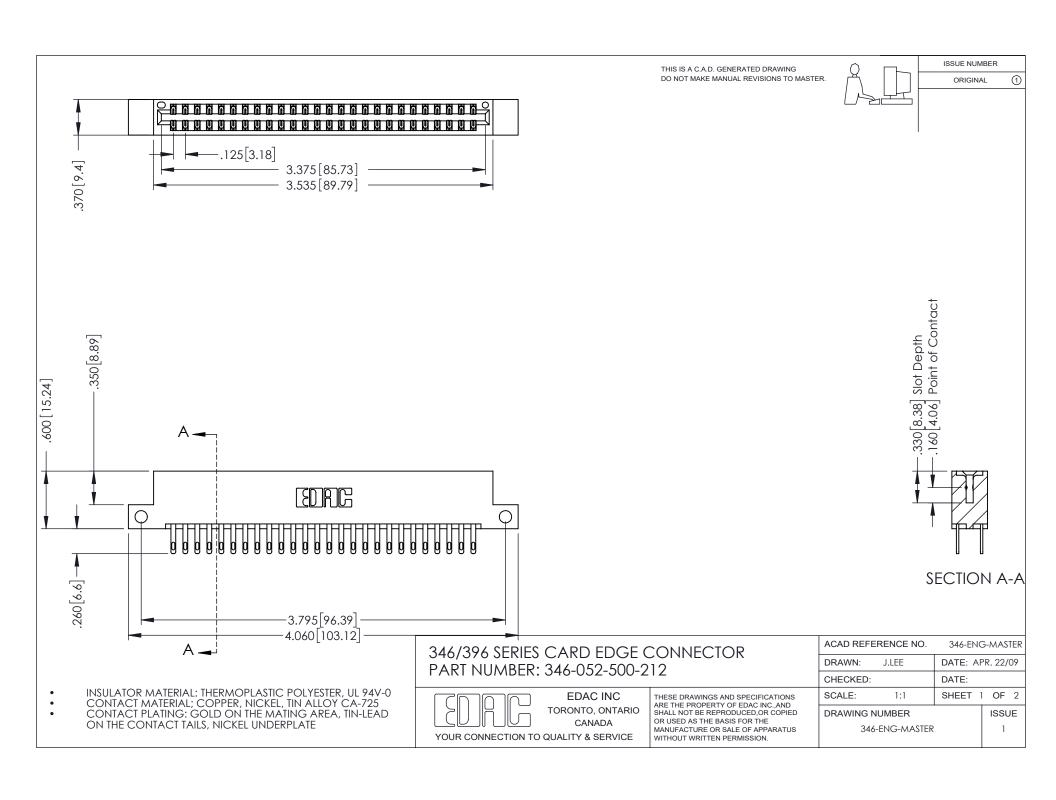

THIS IS A C.A.D. GENERATED DRAWING DO NOT MAKE MANUAL REVISIONS TO MASTER.

ORIGINAL 1

ISSUE NUMBER

**Contact Code 555** 

**Contact Code 556** 

INSULATOR MATERIAL: THERMOPLASTIC POLYESTER, UL 94V-0 CONTACT MATERIAL; COPPER, NICKEL, TIN ALLOY CA-725 CONTACT PLATING: GOLD ON THE MATING AREA, TIN-LEAD

ON THE CONTACT TAILS, NICKEL UNDERPLATE

## 346/396 SERIES CARD EDGE CONNECTOR CONTACT CODE 555,556,558,559,560 DIMENSIONS

YOUR CONNECTION TO QUALITY & SERVICE

**EDAC INC** TORONTO, ONTARIO CANADA

THESE DRAWINGS AND SPECIFICATIONS ARE THE PROPERTY OF EDAC INC.,AND SHALL NOT BE REPRODUCED, OR COPIED OR USED AS THE BASIS FOR THE MANUFACTURE OR SALE OF APPARATUS WITHOUT WRITTEN PERMISSION.

|   | ACAD REFERENCE NO. | 346-ENG-MASTER   |
|---|--------------------|------------------|
|   | DRAWN: J.LEE       | DATE: APR. 22/09 |
| ) | CHECKED:           | DATE:            |
|   | SCALE: 1:1         | SHEET 2 OF 2     |
|   | DRAWING NUMBER     | ISSUE            |
|   | 346-ENG-MASTER     | 1                |