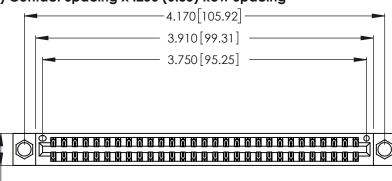

Contact Dimensions: 500-Wire Hole .050x.025 (1.27x0.64) - Tail LG. =.260 (6.60) .125 (3.18) Contact Spacing x .250 (6.35) Row Spacing

.370 [9.4]

THIS IS A C.A.D. GENERATED DRAWING DO NOT MAKE MANUAL REVISIONS TO MASTER.

Card Slot Accepts .054 [1.37] to .070 [1.78] Thick P.C. Board .330 [8.38] Card Slot .160 [4.07] Point of Contact

- INSULATOR MATERIAL: THERMOPLASTIC POLYESTER, UL 94V-0 CONTACT MATERIAL; COPPER, NICKEL, TIN\_ALLOY CA-725
- CONTACT PLATING: GOLD ON THE MATING AREA, TIN-LEAD ON THE CONTACT TAILS, NICKEL UNDERPLATE

| 346/396 SERIES CARD EDGE CONNECTOR |
|------------------------------------|
| PART NUMBER: 346-058-500-204       |

YOUR CONNECTION TO QUALITY & SERVICE

**EDAC INC** TORONTO, ONTARIO CANADA

THESE DRAWINGS AND SPECIFICATIONS ARE THE PROPERTY OF EDAC INC.,AND SHALL NOT BE REPRODUCED, OR COPIED OR USED AS THE BASIS FOR THE MANUFACTURE OR SALE OF APPARATUS WITHOUT WRITTEN PERMISSION.