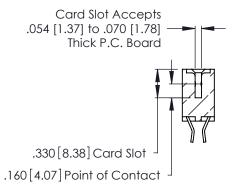

THIS IS A C.A.D. GENERATED DRAWING DO NOT MAKE MANUAL REVISIONS TO MASTER.

ISSUE NUMBER

ORIGINAL

1

**Contact Code 555** 

Contact Code 556

**Contact Code 558** 

**Contact Code 559** 

Contact Code 560

INSULATOR MATERIAL: THERMOPLASTIC POLYESTER, UL 94V-0 CONTACT MATERIAL; COPPER, NICKEL, TIN ALLOY CA-725 CONTACT PLATING: GOLD ON THE MATING AREA, TIN-LEAD

ON THE CONTACT TAILS, NICKEL UNDERPLATE