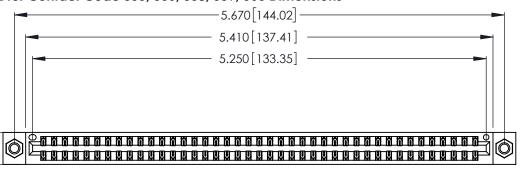

346/396 SERIES CARD EDGE CONNECTOR PART NUMBER: 346-082-555-207

**EDAC INC** TORONTO, ONTARIO CANADA

THESE DRAWINGS AND SPECIFICATIONS ARE THE PROPERTY OF EDAC INC.,AND SHALL NOT BE REPRODUCED, OR COPIED OR USED AS THE BASIS FOR THE MANUFACTURE OR SALE OF APPARATUS WITHOUT WRITTEN PERMISSION.

<u>Contact Dimensions:</u>
555-Extender Board Bend (Code 500 Contacts)
See Sheet 2 for Contact Code 555, 556, 558, 559, 560 Dimensions

.370 [9.4]

THIS IS A C.A.D. GENERATED DRAWING DO NOT MAKE MANUAL REVISIONS TO MASTER.