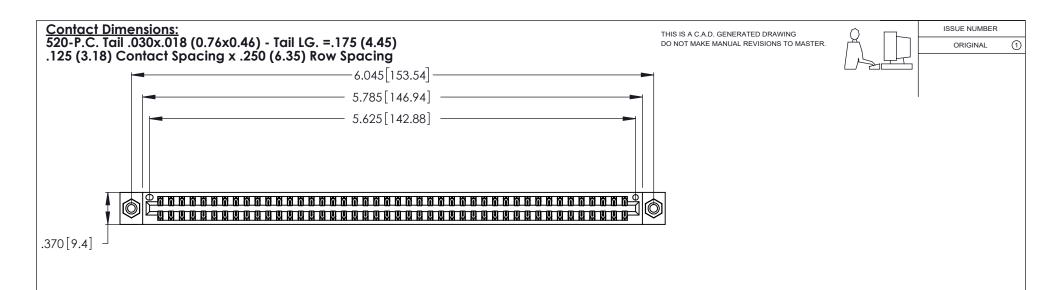

- INSULATOR MATERIAL: THERMOPLASTIC POLYESTER, UL 94V-0 CONTACT MATERIAL; COPPER, NICKEL, TIN ALLOY CA-725
- CONTACT PLATING: GOLD ON THE MATING AREA, TIN-LEAD ON THE CONTACT TAILS, NICKEL UNDERPLATE

346/396 SERIES CARD EDGE CONNECTOR PART NUMBER: 346-088-520-808