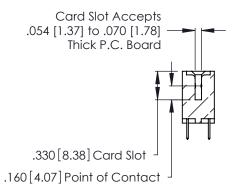

Contact Code 560

INSULATOR MATERIAL: THERMOPLASTIC POLYESTER, UL 94V-0 CONTACT MATERIAL; COPPER, NICKEL, TIN ALLOY CA-725 CONTACT PLATING: GOLD ON THE MATING AREA, TIN-LEAD

ON THE CONTACT TAILS, NICKEL UNDERPLATE