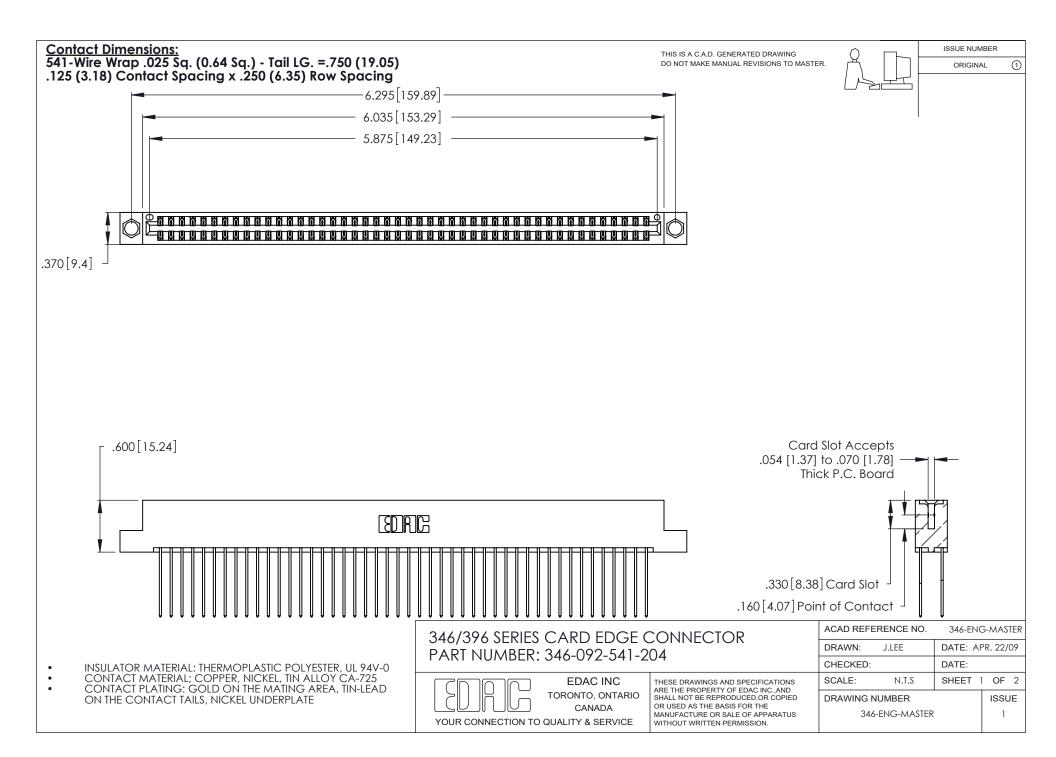

THIS IS A C.A.D. GENERATED DRAWING DO NOT MAKE MANUAL REVISIONS TO MASTER.

ISSUE NUMBER

ORIGINAL

1

**Contact Code 555** 

Contact Code 556

**Contact Code 558** 

**Contact Code 559** 

Contact Code 560

INSULATOR MATERIAL: THERMOPLASTIC POLYESTER, UL 94V-0 CONTACT MATERIAL; COPPER, NICKEL, TIN ALLOY CA-725 CONTACT PLATING: GOLD ON THE MATING AREA, TIN-LEAD

ON THE CONTACT TAILS, NICKEL UNDERPLATE

346/396 SERIES CARD EDGE CONNECTOR CONTACT CODE 555,556,558,559,560 DIMENSIONS

YOUR CONNECTION TO QUALITY & SERVICE

**EDAC INC** TORONTO, ONTARIO CANADA

THESE DRAWINGS AND SPECIFICATIONS ARE THE PROPERTY OF EDAC INC.,AND SHALL NOT BE REPRODUCED, OR COPIED OR USED AS THE BASIS FOR THE MANUFACTURE OR SALE OF APPARATUS WITHOUT WRITTEN PERMISSION.