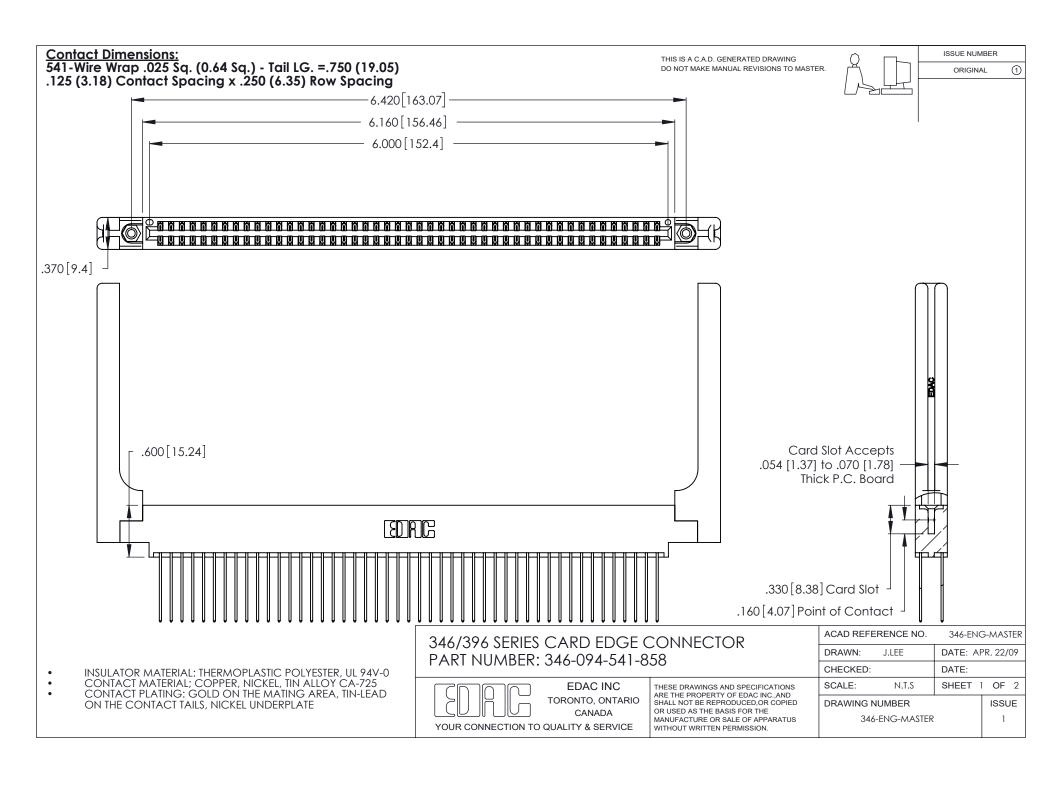

THIS IS A C.A.D. GENERATED DRAWING DO NOT MAKE MANUAL REVISIONS TO MASTER.

ISSUE NUMBER

ORIGINAL

1

**Contact Code 555** 

Contact Code 556

**Contact Code 558** 

**Contact Code 559** 

Contact Code 560

INSULATOR MATERIAL: THERMOPLASTIC POLYESTER, UL 94V-0 CONTACT MATERIAL; COPPER, NICKEL, TIN ALLOY CA-725 CONTACT PLATING: GOLD ON THE MATING AREA, TIN-LEAD

ON THE CONTACT TAILS, NICKEL UNDERPLATE

346/396 SERIES CARD EDGE CONNECTOR CONTACT CODE 555,556,558,559,560 DIMENSIONS

YOUR CONNECTION TO QUALITY & SERVICE

**EDAC INC** TORONTO, ONTARIO CANADA

THESE DRAWINGS AND SPECIFICATIONS ARE THE PROPERTY OF EDAC INC.,AND SHALL NOT BE REPRODUCED, OR COPIED OR USED AS THE BASIS FOR THE MANUFACTURE OR SALE OF APPARATUS WITHOUT WRITTEN PERMISSION.