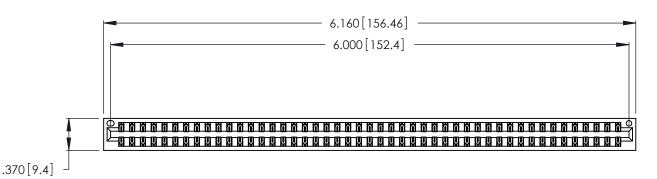

346/396 SERIES CARD EDGE CONNECTOR PART NUMBER: 346-094-555-201

YOUR CONNECTION TO QUALITY & SERVICE

**EDAC INC** TORONTO, ONTARIO CANADA

THESE DRAWINGS AND SPECIFICATIONS ARE THE PROPERTY OF EDAC INC.,AND SHALL NOT BE REPRODUCED, OR COPIED OR USED AS THE BASIS FOR THE MANUFACTURE OR SALE OF APPARATUS WITHOUT WRITTEN PERMISSION.

Contact Dimensions: 555-Extender Board Bend (Code 500 Contacts) See Sheet 2 for Contact Code 555, 556, 558, 559, 560 Dimensions

THIS IS A C.A.D. GENERATED DRAWING DO NOT MAKE MANUAL REVISIONS TO MASTER.