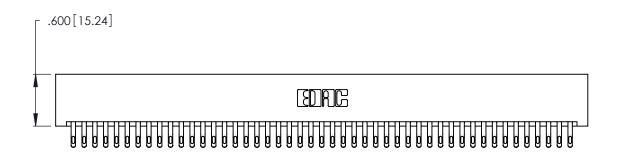

346/396 SERIES CARD EDGE CONNECTOR PART NUMBER: 346-094-555-201

YOUR CONNECTION TO QUALITY & SERVICE

**EDAC INC** TORONTO, ONTARIO CANADA

THESE DRAWINGS AND SPECIFICATIONS ARE THE PROPERTY OF EDAC INC.,AND SHALL NOT BE REPRODUCED, OR COPIED OR USED AS THE BASIS FOR THE MANUFACTURE OR SALE OF APPARATUS WITHOUT WRITTEN PERMISSION.