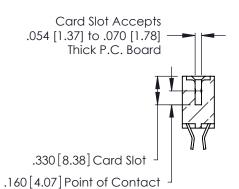

THIS IS A C.A.D. GENERATED DRAWING DO NOT MAKE MANUAL REVISIONS TO MASTER.

ISSUE NUMBER

ORIGINAL

1

**Contact Code 555** 

Contact Code 556

**Contact Code 558** 

**Contact Code 559** 

Contact Code 560

INSULATOR MATERIAL: THERMOPLASTIC POLYESTER, UL 94V-0 CONTACT MATERIAL; COPPER, NICKEL, TIN ALLOY CA-725 CONTACT PLATING: GOLD ON THE MATING AREA, TIN-LEAD

ON THE CONTACT TAILS, NICKEL UNDERPLATE

346/396 SERIES CARD EDGE CONNECTOR CONTACT CODE 555,556,558,559,560 DIMENSIONS

YOUR CONNECTION TO QUALITY & SERVICE

**EDAC INC** TORONTO, ONTARIO CANADA

THESE DRAWINGS AND SPECIFICATIONS ARE THE PROPERTY OF EDAC INC.,AND SHALL NOT BE REPRODUCED, OR COPIED OR USED AS THE BASIS FOR THE MANUFACTURE OR SALE OF APPARATUS WITHOUT WRITTEN PERMISSION.