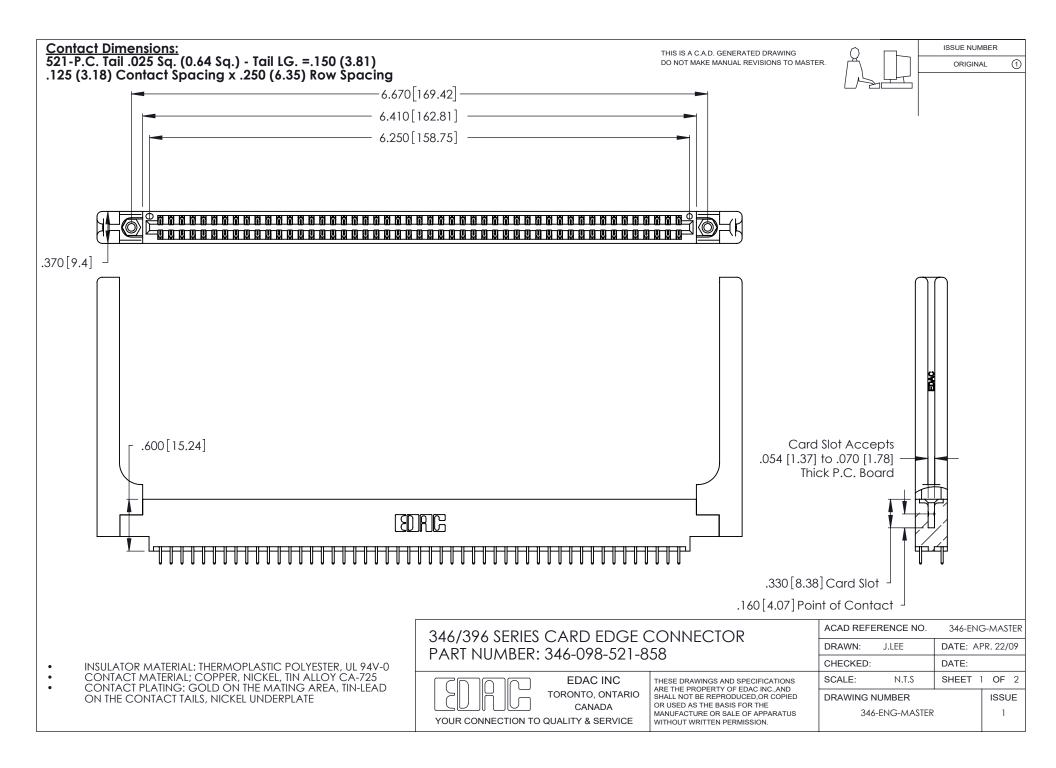

THIS IS A C.A.D. GENERATED DRAWING DO NOT MAKE MANUAL REVISIONS TO MASTER.

ISSUE NUMBER

ORIGINAL

1

**Contact Code 555** 

Contact Code 556

**Contact Code 558** 

**Contact Code 559** 

Contact Code 560

INSULATOR MATERIAL: THERMOPLASTIC POLYESTER, UL 94V-0 CONTACT MATERIAL; COPPER, NICKEL, TIN ALLOY CA-725 CONTACT PLATING: GOLD ON THE MATING AREA, TIN-LEAD

ON THE CONTACT TAILS, NICKEL UNDERPLATE

346/396 SERIES CARD EDGE CONNECTOR CONTACT CODE 555,556,558,559,560 DIMENSIONS

YOUR CONNECTION TO QUALITY & SERVICE

**EDAC INC** TORONTO, ONTARIO CANADA

THESE DRAWINGS AND SPECIFICATIONS ARE THE PROPERTY OF EDAC INC.,AND SHALL NOT BE REPRODUCED, OR COPIED OR USED AS THE BASIS FOR THE MANUFACTURE OR SALE OF APPARATUS WITHOUT WRITTEN PERMISSION.