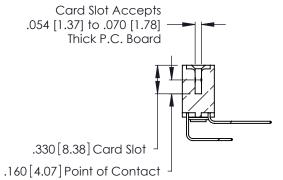

INSULATOR MATERIAL: THERMOPLASTIC POLYESTER, UL 94V-0 CONTACT MATERIAL; COPPER, NICKEL, TIN ALLOY CA-725

CONTACT PLATING: GOLD ON THE MATING AREA, TIN-LEAD ON THE CONTACT TAILS, NICKEL UNDERPLATE

346/396 SERIES CARD EDGE CONNECTOR PART NUMBER: 346-098-558-203