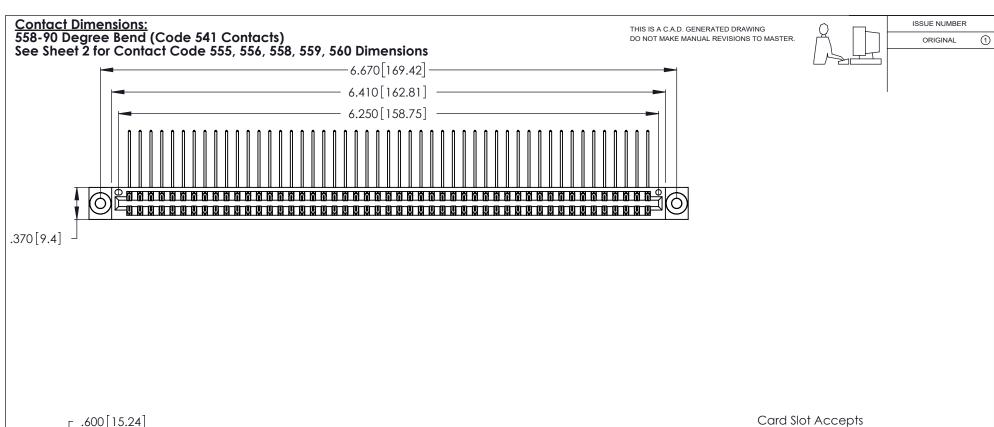

INSULATOR MATERIAL: THERMOPLASTIC POLYESTER, UL 94V-0 CONTACT MATERIAL; COPPER, NICKEL, TIN ALLOY CA-725

CONTACT PLATING: GOLD ON THE MATING AREA, TIN-LEAD ON THE CONTACT TAILS, NICKEL UNDERPLATE

346/396 SERIES CARD EDGE CONNECTOR PART NUMBER: 346-098-558-203

THIS IS A C.A.D. GENERATED DRAWING DO NOT MAKE MANUAL REVISIONS TO MASTER.

ISSUE NUMBER

ORIGINAL

1

**Contact Code 555** 

Contact Code 556

**Contact Code 558** 

**Contact Code 559** 