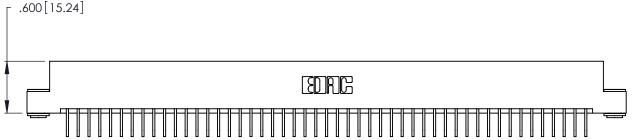

INSULATOR MATERIAL: THERMOPLASTIC POLYESTER, UL 94V-0 CONTACT MATERIAL; COPPER, NICKEL, TIN ALLOY CA-725

CONTACT PLATING: GOLD ON THE MATING AREA, TIN-LEAD ON THE CONTACT TAILS, NICKEL UNDERPLATE

346/396 SERIES CARD EDGE CONNECTOR PART NUMBER: 346-098-558-203