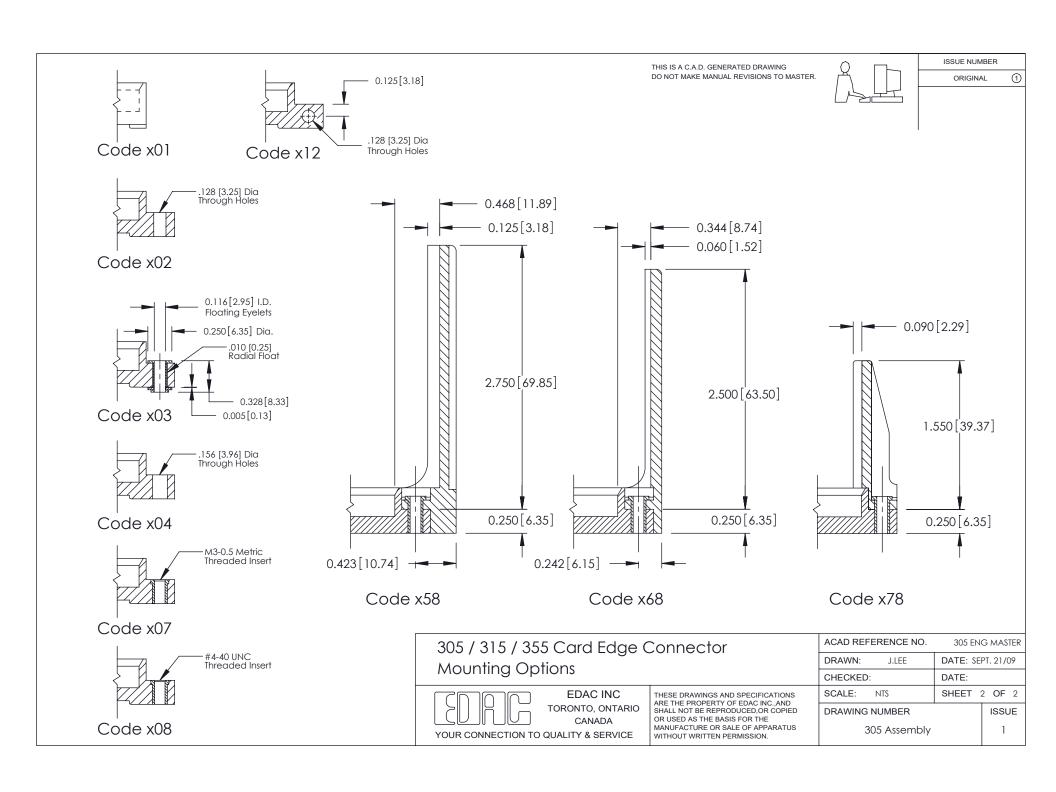

**Contact Detail** ISSUE NUMBER **Mounting Option** THIS IS A C.A.D. GENERATED DRAWING 556-Extender Board Bend (Code 520 Contacts) .156 [3.96] Contact Spacing x .140 [3.56] Row Spacing 12-.128 (3.25) Dia. Side Mounting Holes DO NOT MAKE MANUAL REVISIONS TO MASTER. ORIGINAL - 0.343[8.71] Card Slot Accepts .054 (1.37) to .070 (1.78) Thick P.C. Board 0.156 3.96 2.816[71.53] -2.962 [75.23] -3.248 [82.50] 0.090 [2.29] 0.460[11.68] Point of Contact -3.248 [82.50] -3.558 90.37 ACAD REFERENCE NO. 305 ENG MASTER 305 / 315 / 355 Card Edge Connector DRAWN: J.LEE DATE: SEPT. 21/09 Part Number: 355-034-556-212 CHECKED: DATE: OF 2 **EDAC INC** SCALE: NTS SHEET THESE DRAWINGS AND SPECIFICATIONS **See Accompanying Page for:** ARE THE PROPERTY OF EDAC INC.,AND TORONTO, ONTARIO SHALL NOT BE REPRODUCED, OR COPIED DRAWING NUMBER **ISSUE Mounting Options** CANADA OR USED AS THE BASIS FOR THE MANUFACTURE OR SALE OF APPARATUS 305 Assembly YOUR CONNECTION TO QUALITY & SERVICE WITHOUT WRITTEN PERMISSION.