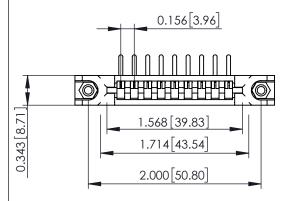

**Mounting Option** In-Line Card Guides **Contact Detail** 

90 Degree Bend (Code 527 Contacts)

.156 [3.96] Contact Spacing x .200 [5.08] Row Spacing