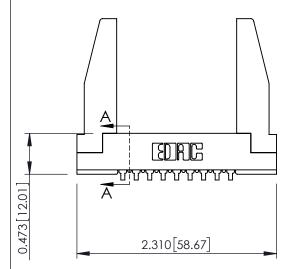

## **See Accompanying Pages for:**

- **Contact Bend Details**
- **Mounting Options**

SECTION A-A

| 307 / 357 Card<br>Part Number: 3 | •        |                         |
|----------------------------------|----------|-------------------------|
|                                  | EDAC INC | THESE DRAWINGS AND SPEC |