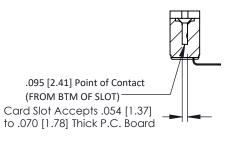

**Mounting Option** In-Line Card Guides **Contact Detail** 

90 Degree Bend (Code 527 Contacts)

.156 [3.96] Contact Spacing x .200 [5.08] Row Spacing





## **See Accompanying Pages for:**

- **Contact Bend Details**
- **Mounting Options**

SECTION A-A



| 307 / 357 Card<br>Part Number: 3 | •        |                         |
|----------------------------------|----------|-------------------------|
|                                  | EDAC INC | THESE DRAWINGS AND SPEC |

YOUR CONNECTION TO QUALITY & SERVICE

|   | ACAD REFERENCE NO | . 307 ENG MASTER |
|---|-------------------|------------------|
|   | DRAWN: J.LEE      | DATE: AUG. 11/09 |
|   | CHECKED:          | DATE:            |
|   | SCALE: NTS        | SHEET 1 OF 3     |
| ) | DRAWING NUMBER    | ISSUE            |
|   | 307 Assembly      | 1                |