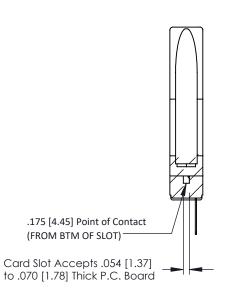

**Contact Detail** 

PC Tail .046x.013(1.17x0.33) - Tail LG=.358(9.09) .156 [3.96] Contact Spacing x .200 [5.08] Row Spacing THIS IS A C.A.D. GENERATED DRAWING DO NOT MAKE MANUAL REVISIONS TO MASTER.

ISSUE NUMBER