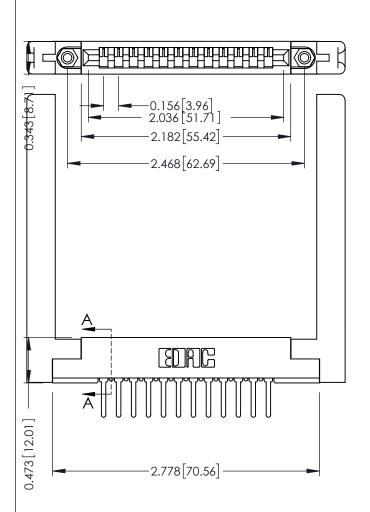

**Contact Detail** 

PC Tail .046x.013(1.17x0.33) - Tail LG=.358(9.09) .156 [3.96] Contact Spacing x .200 [5.08] Row Spacing THIS IS A C.A.D. GENERATED DRAWING DO NOT MAKE MANUAL REVISIONS TO MASTER.

ISSUE NUMBER