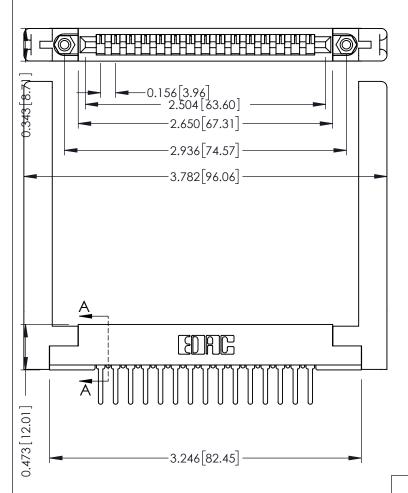

**Mounting Option** .468 (11.89) Offset Card Guides **Contact Detail** 

PC Tail .046x.013(1.17x0.33) - Tail LG=.358(9.09) .156 [3.96] Contact Spacing x .200 [5.08] Row Spacing

SECTION A-A .175 [4.45] Point of Contact (FROM BTM OF SLOT) Card Slot Accepts .054 [1.37] to .070 [1.78] Thick P.C. Board

## **See Accompanying Pages for:**

- **Contact Bend Details**
- **Mounting Options**

307 / 357 Card Edge Connector Part Number: 357-015-527-158

| ACAD REFERENCE NO | . 307 ENG MASTER |
|-------------------|------------------|
| DRAWN: J.LEE      | DATE: AUG. 11/09 |
| CHECKED:          | DATE:            |
| SCALE: NTS        | SHEET 1 OF 3     |
| DRAWING NUMBER    | ISSUE            |
| 307 Assembly      | 1                |