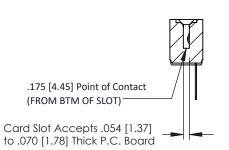

**Mounting Option** No Mounting Lugs **Contact Detail** 

PC Tail .046x.013(1.17x0.33) - Tail LG=.358(9.09) .156 [3.96] Contact Spacing x .200 [5.08] Row Spacing

THIS IS A C.A.D. GENERATED DRAWING DO NOT MAKE MANUAL REVISIONS TO MASTER.