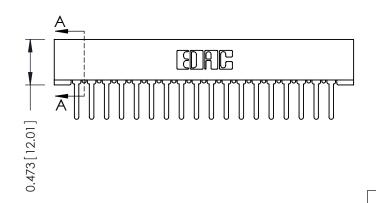

**Mounting Option** No Mounting Lugs **Contact Detail** 

PC Tail .046x.013(1.17x0.33) - Tail LG=.358(9.09) .156 [3.96] Contact Spacing x .200 [5.08] Row Spacing

THIS IS A C.A.D. GENERATED DRAWING DO NOT MAKE MANUAL REVISIONS TO MASTER.



ISSUE NUMBER ORIGINAL





**See Accompanying Pages for:** 

## 307 / 357 Card Edge Connector Part Number: 357-018-427-101

**Contact Bend Details Mounting Options** 

**EDAC INC** TORONTO, ONTARIO CANADA YOUR CONNECTION TO QUALITY & SERVICE

THESE DRAWINGS AND SPECIFICATIONS ARE THE PROPERTY OF EDAC INC., AND SHALL NOT BE REPRODUCED,OR COPIED OR USED AS THE BASIS FOR THE MANUFACTURE OR SALE OF APPARATUS WITHOUT WRITTEN PERMISSION.

|  | ACAD REFERENCE NO. | 307 ENG MASTER   |
|--|--------------------|------------------|
|  | DRAWN: J.LEE       | DATE: AUG. 11/09 |
|  | CHECKED:           | DATE:            |
|  | SCALE: NTS         | SHEET 1 OF 3     |
|  | DRAWING NUMBER     | ISSUE            |
|  | 307 Assembly       | 1                |

SECTION A-A