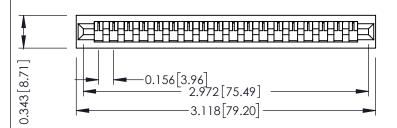

**Mounting Option** No Mounting Lugs **Contact Detail** 

PC Tail .046x.013(1.17x0.33) - Tail LG=.358(9.09) .156 [3.96] Contact Spacing x .200 [5.08] Row Spacing

THIS IS A C.A.D. GENERATED DRAWING DO NOT MAKE MANUAL REVISIONS TO MASTER.

## 307 / 357 Card Edge Connector Part Number: 357-018-427-101

**Contact Bend Details Mounting Options** 

**EDAC INC** TORONTO, ONTARIO CANADA YOUR CONNECTION TO QUALITY & SERVICE

THESE DRAWINGS AND SPECIFICATIONS ARE THE PROPERTY OF EDAC INC., AND SHALL NOT BE REPRODUCED,OR COPIED OR USED AS THE BASIS FOR THE MANUFACTURE OR SALE OF APPARATUS WITHOUT WRITTEN PERMISSION.