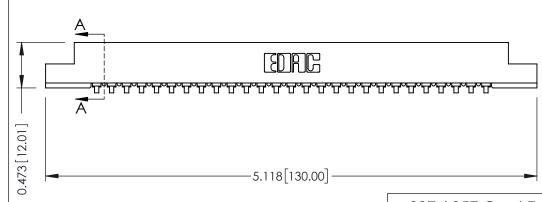

## SECTION A-A

.175 [4.45] Point of Contact (FROM BTM OF SLOT) Card Slot Accepts .054 [1.37] to .070 [1.78] Thick P.C. Board

**See Accompanying Pages for:** 

- **Contact Bend Details**
- **Mounting Options**

307 / 357 Card Edge Connector Part Number: 357-027-457-108

**EDAC INC** TORONTO, ONTARIO CANADA

THESE DRAWINGS AND SPECIFICATIONS ARE THE PROPERTY OF EDAC INC., AND SHALL NOT BE REPRODUCED, OR COPIED OR USED AS THE BASIS FOR THE MANUFACTURE OR SALE OF APPARATUS WITHOUT WRITTEN PERMISSION.