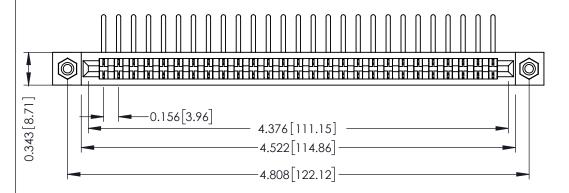

**Mounting Option** #4-40 Unified Threaded Inserts **Contact Detail** 

90 Degree Bend (Code 441 Contacts) .156 [3.96] Contact Spacing x .200 [5.08] Row Spacing THIS IS A C.A.D. GENERATED DRAWING DO NOT MAKE MANUAL REVISIONS TO MASTER.

307 / 357 Card Edge Connector Part Number: 357-027-457-108

**EDAC INC** TORONTO, ONTARIO CANADA

THESE DRAWINGS AND SPECIFICATIONS ARE THE PROPERTY OF EDAC INC., AND SHALL NOT BE REPRODUCED, OR COPIED OR USED AS THE BASIS FOR THE MANUFACTURE OR SALE OF APPARATUS WITHOUT WRITTEN PERMISSION.

| ACAD REFERENCE NO. | 307 ENG MASTER   |
|--------------------|------------------|
| DRAWN: J.LEE       | DATE: AUG. 11/09 |
| CHECKED:           | DATE:            |
| SCALE: NTS         | SHEET 1 OF 3     |
| DRAWING NUMBER     | ISSUE            |
| 307 Assembly       | 1                |