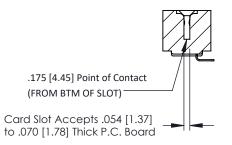

## **SECTION A-A**

**See Accompanying Pages for:** 

- **Contact Bend Details**
- **Mounting Options**

307 / 357 Card Edge Connector Part Number: 357-035-453-108

**EDAC INC** TORONTO, ONTARIO CANADA

THESE DRAWINGS AND SPECIFICATIONS ARE THE PROPERTY OF EDAC INC.,AND SHALL NOT BE REPRODUCED, OR COPIED OR USED AS THE BASIS FOR THE MANUFACTURE OR SALE OF APPARATUS WITHOUT WRITTEN PERMISSION.