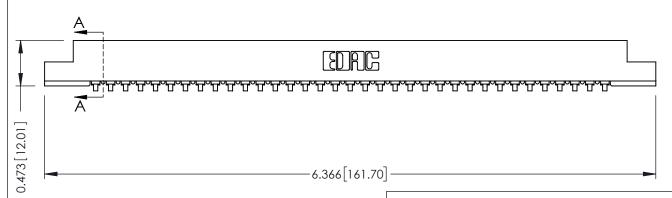

## **SECTION A-A**

**See Accompanying Pages for:** 

- **Contact Bend Details**
- **Mounting Options**

307 / 357 Card Edge Connector Part Number: 357-035-453-108

**EDAC INC** TORONTO, ONTARIO CANADA

THESE DRAWINGS AND SPECIFICATIONS ARE THE PROPERTY OF EDAC INC.,AND SHALL NOT BE REPRODUCED, OR COPIED OR USED AS THE BASIS FOR THE MANUFACTURE OR SALE OF APPARATUS WITHOUT WRITTEN PERMISSION.