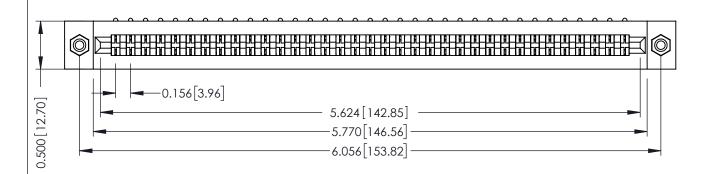

**Mounting Option** #4-40 Unified Threaded Inserts **Contact Detail** 

90 Degree Bend (Code 421 Contacts)

.156 [3.96] Contact Spacing x .200 [5.08] Row Spacing

THIS IS A C.A.D. GENERATED DRAWING DO NOT MAKE MANUAL REVISIONS TO MASTER.

## **SECTION A-A**

**See Accompanying Pages for:** 

- **Contact Bend Details**
- **Mounting Options**

307 / 357 Card Edge Connector Part Number: 357-035-453-108

**EDAC INC** TORONTO, ONTARIO CANADA

THESE DRAWINGS AND SPECIFICATIONS ARE THE PROPERTY OF EDAC INC.,AND SHALL NOT BE REPRODUCED, OR COPIED OR USED AS THE BASIS FOR THE MANUFACTURE OR SALE OF APPARATUS WITHOUT WRITTEN PERMISSION.