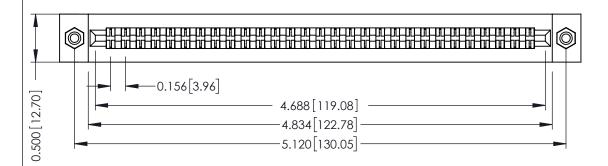

**Mounting Option** #4-40 Unified Threaded Inserts **Contact Detail** 

Wire Wrap .046x.013(1.17x0.33) - Tail LG=.708(17.98) .156 [3.96] Contact Spacing x .200 [5.08] Row Spacing