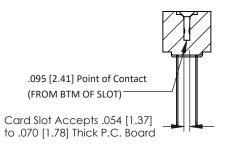

**Mounting Option** #4-40 Unified Threaded Inserts **Contact Detail** 

Wire Wrap .046x.013(1.17x0.33) - Tail LG=.708(17.98) .156 [3.96] Contact Spacing x .200 [5.08] Row Spacing