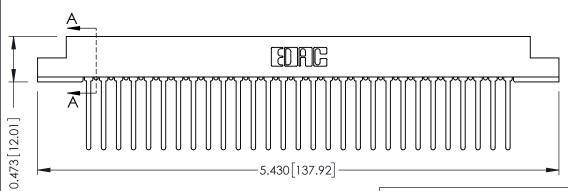

## **SECTION A-A**

**See Accompanying Pages for:** 

- **Contact Bend Details**
- **Mounting Options**

307 / 357 Card Edge Connector Part Number: 357-058-440-208

YOUR CONNECTION TO QUALITY & SERVICE

| ACAD REFERENCE NO. 307 ENG MASTER |                  |
|-----------------------------------|------------------|
| DRAWN: J.LEE                      | DATE: AUG. 11/09 |
| CHECKED:                          | DATE:            |
| SCALE: NTS                        | SHEET 1 OF 3     |
| DRAWING NUMBER                    | ISSUE            |