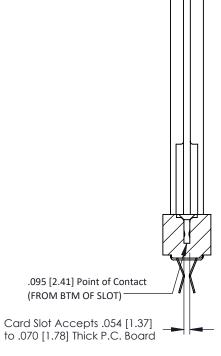

**Mounting Option** .344 (8.74) Offset Card Guides **Contact Detail** 

Extender Board Bend (Code 422 Contacts) .156 [3.96] Contact Spacing x .200 [5.08] Row Spacing

THIS IS A C.A.D. GENERATED DRAWING DO NOT MAKE MANUAL REVISIONS TO MASTER.



ORIGINAL



**SECTION A-A** 



**See Accompanying Pages for:** 

- **Contact Bend Details**
- **Mounting Options**

307 / 357 Card Edge Connector Part Number: 357-068-460-268



**EDAC INC** TORONTO, ONTARIO CANADA

THESE DRAWINGS AND SPECIFICATIONS ARE THE PROPERTY OF EDAC INC.,AND SHALL NOT BE REPRODUCED, OR COPIED OR USED AS THE BASIS FOR THE MANUFACTURE OR SALE OF APPARATUS WITHOUT WRITTEN PERMISSION.

| ACAD REFERENCE NO. | 307 ENG MASTER   |
|--------------------|------------------|
| DRAWN: J.LEE       | DATE: AUG. 11/09 |
| CHECKED:           | DATE:            |
| SCALE: NTS         | SHEET 1 OF 3     |
| DRAWING NUMBER     | ISSUE            |
| 307 Assembly       | 1                |

(FROM BTM OF SLOT)