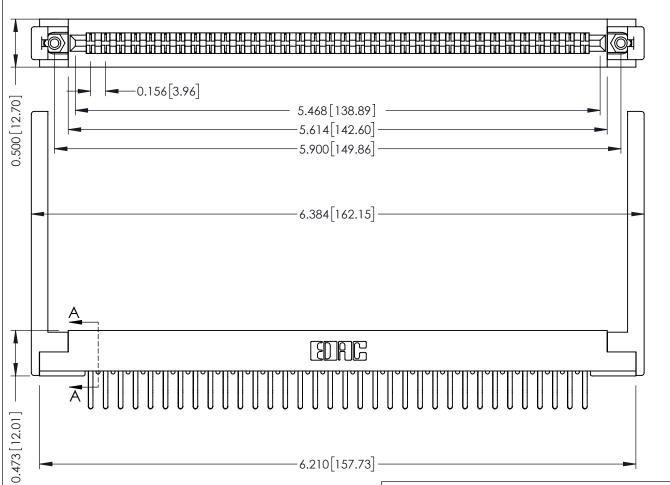

**Mounting Option** .344 (8.74) Offset Card Guides **Contact Detail** 

Extender Board Bend (Code 422 Contacts) .156 [3.96] Contact Spacing x .200 [5.08] Row Spacing

THIS IS A C.A.D. GENERATED DRAWING DO NOT MAKE MANUAL REVISIONS TO MASTER.

ORIGINAL

**SECTION A-A** 

**See Accompanying Pages for:** 

- **Contact Bend Details**
- **Mounting Options**

307 / 357 Card Edge Connector Part Number: 357-068-460-268

**EDAC INC** TORONTO, ONTARIO CANADA

THESE DRAWINGS AND SPECIFICATIONS ARE THE PROPERTY OF EDAC INC.,AND SHALL NOT BE REPRODUCED, OR COPIED OR USED AS THE BASIS FOR THE MANUFACTURE OR SALE OF APPARATUS WITHOUT WRITTEN PERMISSION.

| ACAD REFERENCE NO. | 307 ENG MASTER   |
|--------------------|------------------|
| DRAWN: J.LEE       | DATE: AUG. 11/09 |
| CHECKED:           | DATE:            |
| SCALE: NTS         | SHEET 1 OF 3     |
| DRAWING NUMBER     | ISSUE            |
| 307 Assembly       | 1                |