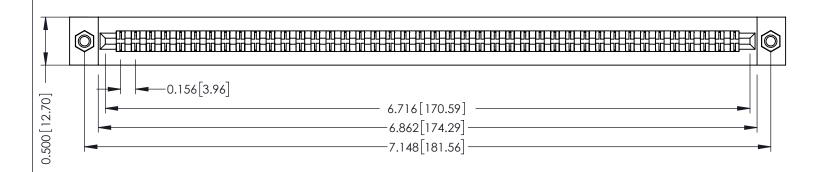

**Mounting Option** M3-0.5 Metric Threaded Inserts **Contact Detail** 

PC Tail .046x.013(1.17x0.33) - Tail LG=.213(5.41) .156 [3.96] Contact Spacing x .200 [5.08] Row Spacing

THIS IS A C.A.D. GENERATED DRAWING DO NOT MAKE MANUAL REVISIONS TO MASTER.