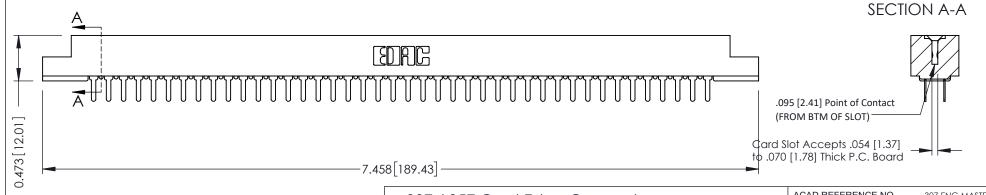

**Mounting Option** M3-0.5 Metric Threaded Inserts **Contact Detail** 

PC Tail .046x.013(1.17x0.33) - Tail LG=.213(5.41) .156 [3.96] Contact Spacing x .200 [5.08] Row Spacing

THIS IS A C.A.D. GENERATED DRAWING DO NOT MAKE MANUAL REVISIONS TO MASTER.