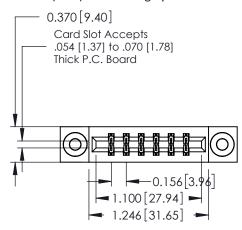

SHEET

| 5.24<br>0.67<br>4.32<br>4.32           |                                      | 0.330 [8.38] Card Slo<br> |
|----------------------------------------|--------------------------------------|---------------------------|
| 0.600[15.7<br>0.420[10.4<br>0.170[4.3] | 337 / 387 Series Card Edge Connector | ACAD REFERENCE NO. 337 EN |
| 0 0 0 0                                | Part Number: 397 012 540 903         | DRAWN: J.LEE DATE: OG     |