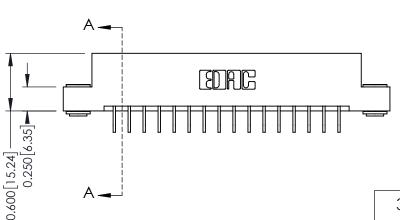

ACAD REFERENCE NO.

ISSUE NUMBER

ORIGINAL

1

| 337 / 387 Series Card Edge Connector<br>Contact Bend Detail                                                                                                                                                                                                              |                                   | ACAD REFERENCE NO. | 337 ENG       | G MASTER |
|--------------------------------------------------------------------------------------------------------------------------------------------------------------------------------------------------------------------------------------------------------------------------|-----------------------------------|--------------------|---------------|----------|
|                                                                                                                                                                                                                                                                          |                                   | DRAWN: J.LEE       | DATE: OC      | T. 06/09 |
| Corridor Beria Delaii                                                                                                                                                                                                                                                    | Confact Bend Defail               |                    | DATE:         |          |
| EDAC INC TORONTO, ONTARIO CANADA YOUR CONNECTION TO QUALITY & SERVICE  THESE DRAWINGS AND SPECIFICATIONS ARE THE PROPERTY OF EDAC INC., AND SHALL NOT BE REPRODUCED, OR COPIED OR USED AS THE BASIS FOR THE MANUFACTURE OR SALE OF APPARATUS WITHOUT WRITTEN PERMISSION. | SCALE: NTS                        | SHEET              | 2 <b>OF</b> 3 |          |
|                                                                                                                                                                                                                                                                          | SHALL NOT BE REPRODUCED,OR COPIED | DRAWING NUMBER     |               | ISSUE    |
|                                                                                                                                                                                                                                                                          | MANUFACTURE OR SALE OF APPARATUS  | 337 Assembly       |               | 1        |