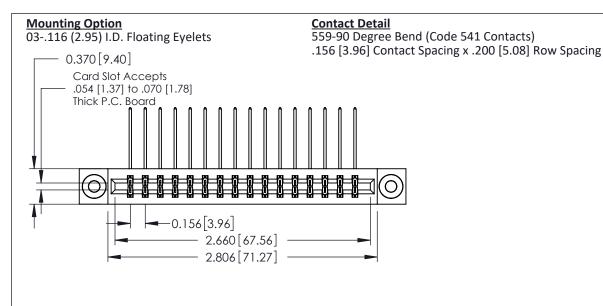

THIS IS A C.A.D. GENERATED DRAWING DO NOT MAKE MANUAL REVISIONS TO MASTER.

ISSUE NUMBER

ORIGINAL

1

0.330 [8.38] Card Slot 0.160 [4.06] Point of Contact

337 ENG MASTER

**See Accompanying Pages for:** 

- **Contact Bend Details**
- **Mounting Options**

| 337 / 387 Series Card Edge Connecto | r |
|-------------------------------------|---|
| Part Number: 387-032-559-203        |   |

YOUR CONNECTION TO QUALITY & SERVICE

**EDAC INC** TORONTO, ONTARIO CANADA