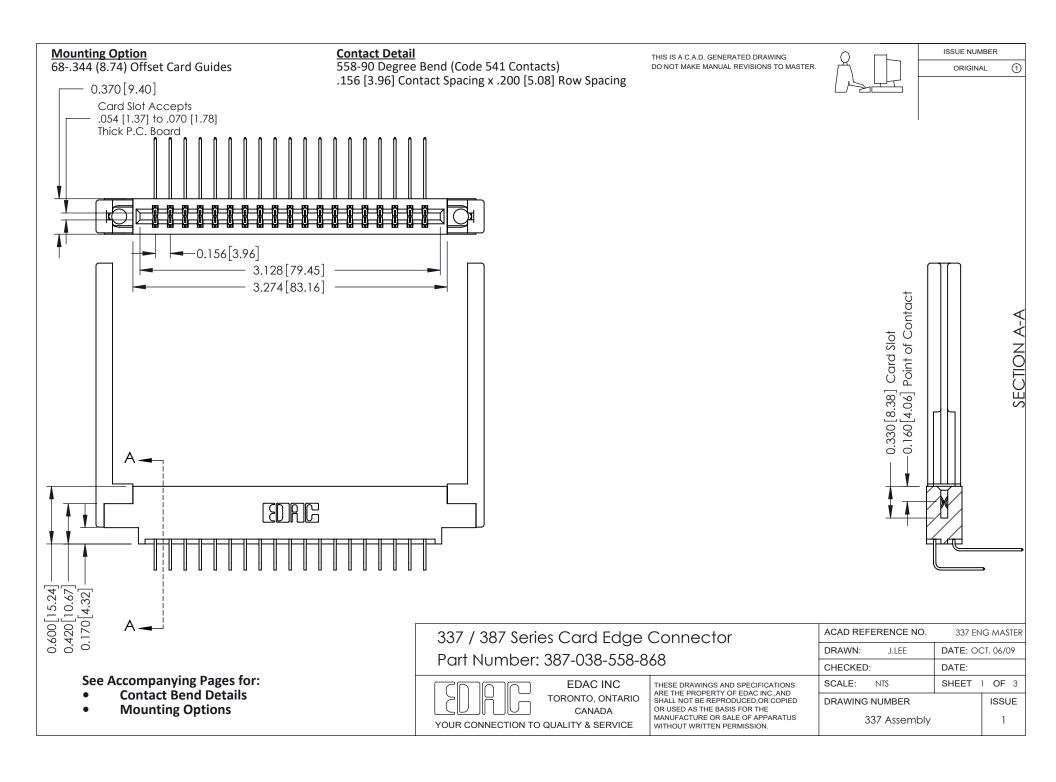

ISSUE NUMBER

ORIGINAL

1

| 337 / 387 Series Card Edge Connector<br>Contact Bend Detail           |                                                                                                                                                                                                  | ACAD REFERENCE NO. 337 E |                  | G MASTER      |
|-----------------------------------------------------------------------|--------------------------------------------------------------------------------------------------------------------------------------------------------------------------------------------------|--------------------------|------------------|---------------|
|                                                                       |                                                                                                                                                                                                  | DRAWN: J.LEE             | DATE: OCT. 06/09 |               |
|                                                                       |                                                                                                                                                                                                  | CHECKED: DATE:           |                  |               |
| EDAC INC TORONTO, ONTARIO CANADA YOUR CONNECTION TO QUALITY & SERVICE | THESE DRAWINGS AND SPECIFICATIONS ARE THE PROPERTY OF EDAC INC.,AND SHALL NOT BE REPRODUCED, OR COPIED OR USED AS THE BASIS FOR THE MANUFACTURE OR SALE OF APPARATUS WITHOUT WRITTEN PERMISSION. | SCALE: NTS               | SHEET            | 2 <b>OF</b> 3 |
|                                                                       |                                                                                                                                                                                                  | DRAWING NUMBER           |                  | ISSUE         |
|                                                                       |                                                                                                                                                                                                  | 337 Assembly             |                  | 1             |