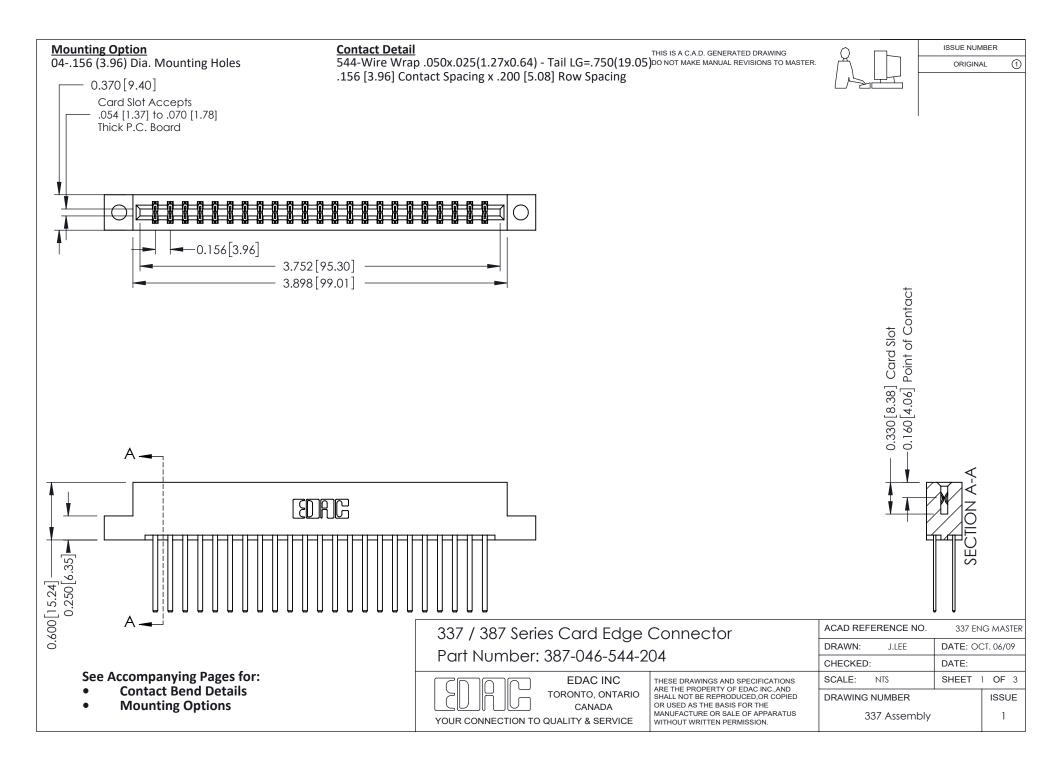

ISSUE NUMBER

ORIGINAL

1



| 337 / 387 Series Card Edge Connector<br>Contact Bend Detail           |                                                                                                                                                                                                  | ACAD REFERENCE NO. 337 E |                  | G MASTER      |
|-----------------------------------------------------------------------|--------------------------------------------------------------------------------------------------------------------------------------------------------------------------------------------------|--------------------------|------------------|---------------|
|                                                                       |