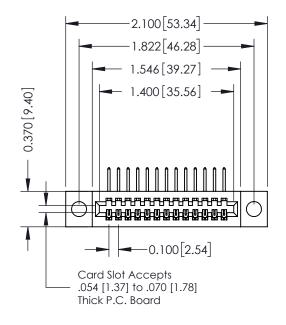

## **See Accompanying Pages for:**

- **Contact Bend Details**
- **Mounting Options**

342 / 392 Card Edge Connector Part Number: 392-013-558-104

YOUR CONNECTION TO QUALITY & SERVICE

342 ENG MASTER J.LEE DATE: OCT. 06/09 SHEET 1 OF 3