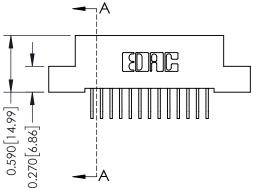

## **Mounting Option**

04-.156 (3.96) Dia. Mounting Holes

**Contact Detail** 

558-90 Degree Bend (Code 541 Contacts) .100 [2.54] Contact Spacing x .200 [5.08] Row Spacing

## \_\_\_\_0.240[6.10] Point of Contact 0.410[10.41] **SECTION A-A**