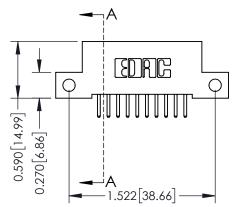

## **Mounting Option**

12-.128 (3.25) Dia. Side Mounting Holes





## **See Accompanying Pages for:**

- Contact Bend Details
- Mounting Options

## **Contact Detail**

520-P.C. Tail .030x.018(0.76x0.46) - Tail LG=.185(4.70) .100 [2.54] Contact Spacing x .200 [5.08] Row Spacing

THIS IS A C.A.D. GENERATED DRAWING



ISSUE NUMBER

ORIGINAL



| 342 / 392 Card Edge Connector<br>Part Number: 392-020-520-212 |                                                                                                                                                                                               | ACAD REFERENCE NO. 342 ENG MASTER |             |         |           |  |
|---------------------------------------------------------------|---------------------------------------------------------------------------------------------------------------------------