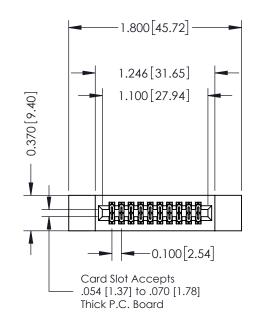

## **Contact Detail**

520-P.C. Tail .030x.018(0.76x0.46) - Tail LG=.185(4.70) .100 [2.54] Contact Spacing x .200 [5.08] Row Spacing

THIS IS A C.A.D. GENERATED DRAWING

ISSUE NUMBER

ORIGINAL

| 342 / 392 Card Edge Connector<br>Part Number: 392-020-520-212 |                                                                                                                                                                                               | ACAD REFERENCE NO. 342 ENG MASTER |             |         |           |  |
|---------------------------------------------------------------|-----------------------------------------------------------------------------------------------------------------------------------------------------------------------------------------------|-----------------------------------|-------------|---------|-----------|--|
|                                                               |                                                                                                                                                                                               | DRAWN:                            | J.LEE       | DATE: O | CT. 06/09 |  |
|                                                               |                                                                                                                                                                                               | CHECKED:                          |             | DATE:   |           |  |
| TORONTO, ONTARIO CANADA                                       | THESE DRAWINGS AND SPECIFICATIONS ARE THE PROPERTY OF EDAC INCAND SHALL NOT BE REPRODUCED.OR COPIED OR USED AS THE BASIS FOR THE MANUFACTURE OR SALE OF APPARATUS WITHOUT WRITTEN PERMISSION. | SCALE:                            | NTS         | SHEET   | 1 OF 3    |  |
|                                                               |                                                                                                                                                                                               | DRAWING                           | NUMBER      |         | ISSUE     |  |
|                                                               |                                                                                                                                                                                               | 3                                 | 42 Assembly |         | 1         |  |