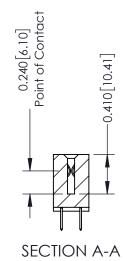

THIS IS A C.A.D. GENERATED DRAWING DO NOT MAKE MANUAL REVISIONS TO MASTER. ISSUE NUMBER

ORIGINAL

1

| 342 / 392 Series Card Edge Connector<br>Contact Bend Detail |                                                                                                                                                                                                 | ACAD REFERENCE NO. 342 ENG MASTER |             |                  |        |  |
|-------------------------------------------------------------|-------------------------------------------------------------------------------------------------------------------------------------------------------------------------------------------------|-----------------------------------|-------------|------------------|--------|--|
|                                                             |                                                                                                                                                                                                 | DRAWN:                            | J.LEE       | DATE: OCT. 06/09 |        |  |
|                                                             |                                                                                                                                                                                                 | CHECKED:                          |             | DATE:            |        |  |
| TORONTO, ONTARIO                                            | THESE DRAWINGS AND SPECIFICATIONS ARE THE PROPERTY OF EDAC INC.,AND SHALL NOT BE REPRODUCED,OR COPIED OR USED AS THE BASIS FOR THE MANUFACTURE OR SALE OF APPARATUS WITHOUT WRITTEN PERMISSION. | SCALE:                            | NTS         | SHEET :          | 2 OF 3 |  |
|                                                             |                                                                                                                                                                                                 | DRAWING                           | NUMBER      |                  | ISSUE  |  |
| YOUR CONNECTION TO QUALITY & SERVICE                        |                                                                                                                                                                                                 | 3                                 | 42 Assembly |                  | 1      |  |