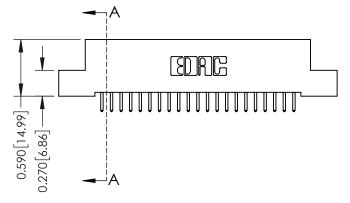

## **Mounting Option**

02-.128 (3.25) Wide Mounting Slots

## **Contact Detail**

521-P.C. Tail .025 Sq.(0.64 Sq.) - Tail LG=.160(4.06) .100 [2.54] Contact Spacing x .200 [5.08] Row Spacing





## 0.410[10.41] SECTION A-A

## **See Accompanying Pages for:**

- **Contact Bend Details**
- **Mounting Options**

| 342 / 392 Card Edge Connector |
|-------------------------------|
| Part Number: 392-021-521-102  |



|   | ACAD REFERENCE NO | . 342 ENG MASTER |  |  |  |
|---|-------------------|------------------|--|--|--|
|   | DRAWN: J.LEE      | DATE: OCT. 06/09 |  |  |  |
|   | CHECKED:          | DATE:            |  |  |  |
|   | SCALE: NTS        | SHEET 1 OF 3     |  |  |  |
| 0 | DRAWING NUMBER    | ISSUE            |  |  |  |

342 Assembly

THIS IS A C.A.D. GENERATED DRAWING DO NOT MAKE MANUAL REVISIONS TO MASTER. ISSUE NUMBER

ORIGINAL

1



| 342 / 392 Series Card Edge Connector<br>Contact Bend Detail |