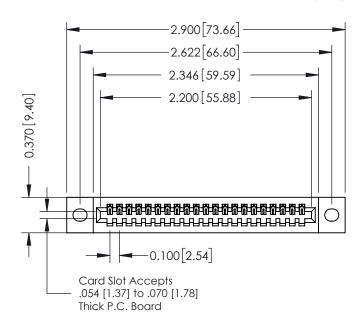

## **See Accompanying Pages for:**

- **Contact Bend Details**
- **Mounting Options**

| 342 / 392 Card Edge Connector |
|-------------------------------|
| Part Number: 392-021-521-102  |

|   | ACAD REFERENCE NO | . 342 ENG MASTER |  |  |  |
|---|-------------------|------------------|--|--|--|
|   | DRAWN: J.LEE      | DATE: OCT. 06/09 |  |  |  |
|   | CHECKED:          | DATE:            |  |  |  |
|   | SCALE: NTS        | SHEET 1 OF 3     |  |  |  |
| 0 | DRAWING NUMBER    | ISSUE            |  |  |  |