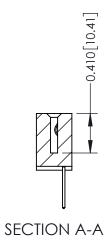

**Mounting Option** 

04-.156 (3.96) Dia. Mounting Holes

**Contact Detail** 

523-P.C. Tail .025 Sq.(0.64 Sq.) - Tail LG=.400(10.16) .100 [2.54] Contact Spacing x .200 [5.08] Row Spacing

## **See Accompanying Pages for:**

- **Contact Bend Details**
- **Mounting Options**

342 / 392 Card Edge Connector Part Number: 392-034-523-104

YOUR CONNECTION TO QUALITY & SERVICE

CANADA

342 ENG MASTER J.LEE DATE: OCT. 06/09 SHEET 1 OF 3