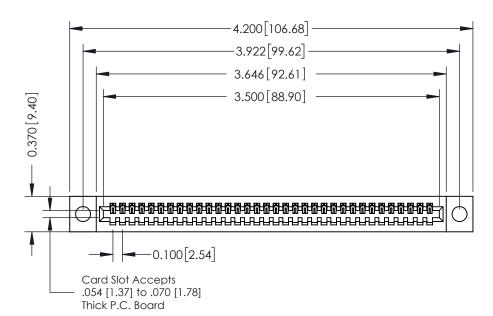

## **See Accompanying Pages for:**

- **Contact Bend Details**
- **Mounting Options**

342 / 392 Card Edge Connector Part Number: 392-034-523-104

YOUR CONNECTION TO QUALITY & SERVICE

CANADA

342 ENG MASTER J.LEE DATE: OCT. 06/09 SHEET 1 OF 3

342 Assembly

THIS IS A C.A.D. GENERATED DRAWING DO NOT MAKE MANUAL REVISIONS TO MASTER. ISSUE NUMBER

ORIGINAL

1

| 342 / 392 Series Card Edge Connector<br>Contact Bend Detail |                                                                                                                                                                                                  | ACAD REFERENCE NO. 342 ENG MASTER |             |                  |        |
|-------------------------------------------------------------|--------------------------------------------------------------------------------------------------------------------------------------------------------------------------------------------------|-----------------------------------|-------------|------------------|--------|
|                                                             |                                                                                                                                                                                                  | DRAWN:                            | J.LEE       | DATE: OCT. 06/09 |        |
|                                                             |                                                                                                                                                                                                  | CHECKED:                          |             | DATE:            |        |
| TORONTO, ONTARIO                                            | THESE DRAWINGS AND SPECIFICATIONS ARE THE PROPERTY OF EDAC INC. AND SHALL NOT BE REPRODUCED, OR COPIED OR USED AS THE BASIS FOR THE MANUFACTURE OR SALE OF APPARATUS WITHOUT WRITTEN PERMISSION. | SCALE:                            | NTS         | SHEET :          | 2 OF 3 |
|                                                             |                                                                                                                                                                                                  | DRAWING                           | NUMBER      |                  | ISSUE  |
| YOUR CONNECTION TO QUALITY & SERVICE                        |                                                                                                                                                                                                  | 3                                 | 42 Assembly |                  | 1      |