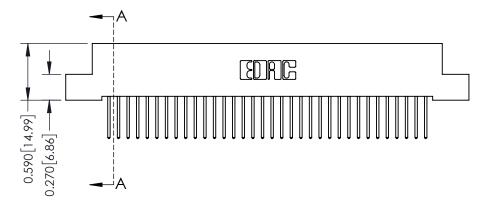

**Mounting Option** 

04-.156 (3.96) Dia. Mounting Holes

**Contact Detail** 

523-P.C. Tail .025 Sq.(0.64 Sq.) - Tail LG=.400(10.16) .100 [2.54] Contact Spacing x .200 [5.08] Row Spacing

## **See Accompanying Pages for:**

- **Contact Bend Details**
- **Mounting Options**

342 / 392 Card Edge Connector Part Number: 392-034-523-104

YOUR CONNECTION TO QUALITY & SERVICE

CANADA

342 ENG MASTER J.LEE DATE: OCT. 06/09 SHEET 1 OF 3