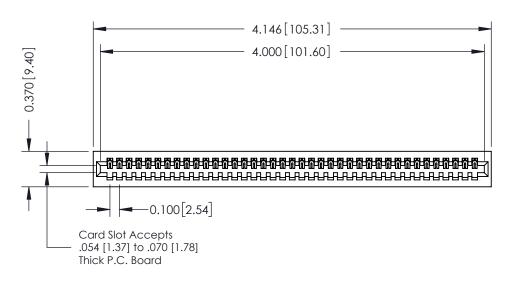

## **See Accompanying Pages for:**

- **Contact Bend Details**
- **Mounting Options**

| 342 / 392 Card Edge Connector |
|-------------------------------|
| Part Number: 392-039-523-101  |

YOUR CONNECTION TO QUALITY & SERVICE

342 ENG MASTER J.LEE DATE: OCT. 06/09 SHEET 1 OF 3 NTS

342 Assembly

THIS IS A C.A.D. GENERATED DRAWING DO NOT MAKE MANUAL REVISIONS TO MASTER. ISSUE NUMBER

ORIGINAL

1

| 342 / 392 Series Card Edge Connector<br>Contact Bend Detail |                                                                                                                                     | ACAD REFERENCE NO. 342 ENG MASTER |             |          |          |
|-------------------------------------------------------------|-------------------------------------------------------------------------------------------------------------------------------------|-----------------------------------|-------------|----------|----------|
|                                                             |                                                                                                                                     | DRAWN:                            | J.LEE       | DATE: OC | T. 06/09 |
|                                                             |                                                                                                                                     | CHECKED:                          |             | DATE:    |          |
| EDAC INC                                                    | ARE THE PROPERTY OF EDAC INC.,AND — SHALL NOT BE REPRODUCED,OR COPIED OR USED AS THE BASIS FOR THE MANUFACTURE OR SALE OF APPARATUS | SCALE:                            | NTS         | SHEET :  | 2 OF 3   |
| TORONTO, ONTARIO                                            |                                                                                                                                     | DRAWING                           | NUMBER      |          | ISSUE    |
| YOUR CONNECTION TO QUALITY & SERVICE                        |                                                                                                                                     | 3                                 | 42 Assembly |          | 1        |