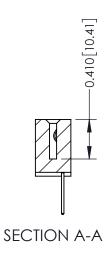

**Mounting Option** 01-No Mounting Lugs **Contact Detail** 

523-P.C. Tail .025 Sq.(0.64 Sq.) - Tail LG=.400(10.16) .100 [2.54] Contact Spacing x .200 [5.08] Row Spacing