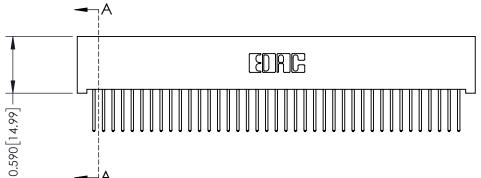

342 ENG MASTER J.LEE DATE: OCT. 06/09 SHEET 1 OF 3 NTS

342 Assembly

THIS IS A C.A.D. GENERATED DRAWING DO NOT MAKE MANUAL REVISIONS TO MASTER. ISSUE NUMBER

ORIGINAL

1

| 342 / 392 Series Card Edge Connector<br>Contact Bend Detail |                                                                                                                                     | ACAD REFERENCE NO. 342 ENG MASTER |             |          |          |
|-------------------------------------------------------------|-------------------------------------------------------------------------------------------------------------------------------------|-----------------------------------|-------------|----------|----------|
|                                                             |                                                                                                                                     | DRAWN:                            | J.LEE       | DATE: OC | T. 06/09 |
|                                                             |                                                                                                                                     | CHECKED:                          |             | DATE:    |          |
| EDAC INC                                                    | ARE THE PROPERTY OF EDAC INC.,AND — SHALL NOT BE REPRODUCED,OR COPIED OR USED AS THE BASIS FOR THE MANUFACTURE OR SALE OF APPARATUS | SCALE:                            | NTS         | SHEET :  | 2 OF 3   |
| TORONTO, ONTARIO                                            |                                                                                                                                     | DRAWING                           | NUMBER      |          | ISSUE    |
| YOUR CONNECTION TO QUALITY & SERVICE                        |                                                                                                                                     | 3                                 | 42 Assembly |          | 1        |