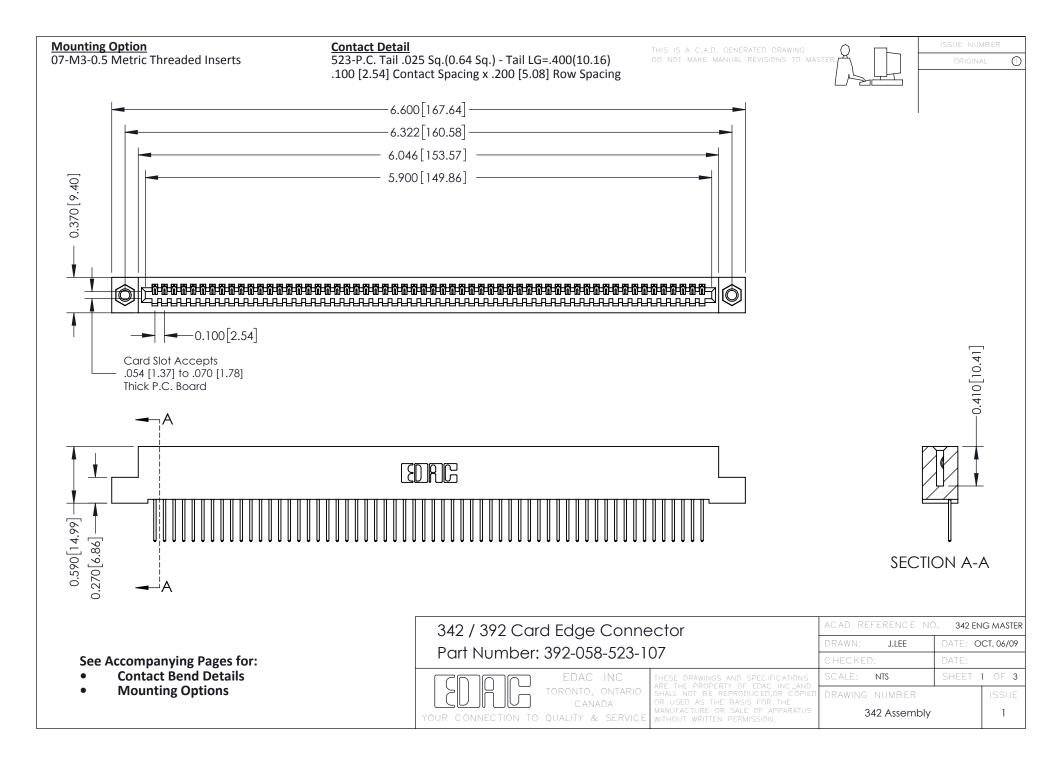

THIS IS A C.A.D. GENERATED DRAWING DO NOT MAKE MANUAL REVISIONS TO MASTER. ISSUE NUMBER

ORIGINAL

1



| 342 / 392 Series Card Edge Connector<br>Contact Bend Detail |                                                                                                                                                                                                  | ACAD REFERENCE NO. 342 ENG MASTER |             |                  |        |
|-------------------------------------------------------------|--------------------------------------------------------------------------------------------------------------------------------------------------------------------------------------------------|-----------------------------------|-------------|------------------|--------|
|