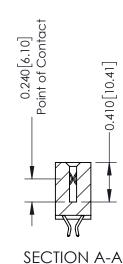

**Mounting Option** 

02-.128 (3.25) Wide Mounting Slots

**Contact Detail** 

556-Extender Board Bend (Code 520 Contacts) .100 [2.54] Contact Spacing x .200 [5.08] Row Spacing

**See Accompanying Pages for:** 