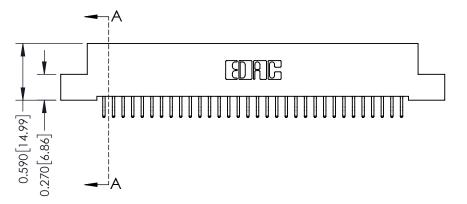

- **Contact Bend Details**
- **Mounting Options**

342 / 392 Card Edge Connector Part Number: 392-064-556-202

YOUR CONNECTION TO QUALITY & SERVICE

CANADA

342 ENG MASTER J.LEE DATE: OCT. 06/09 SHEET 1 OF 3

342 Assembly