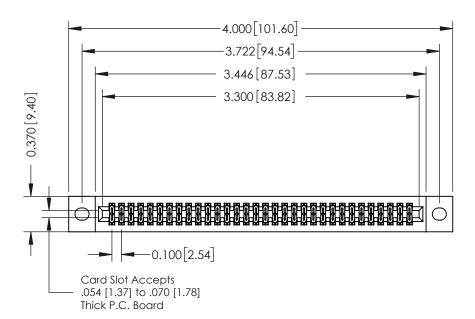

**Mounting Option** 

02-.128 (3.25) Wide Mounting Slots

**Contact Detail** 

556-Extender Board Bend (Code 520 Contacts) .100 [2.54] Contact Spacing x .200 [5.08] Row Spacing

**See Accompanying Pages for:** 

- **Contact Bend Details**
- **Mounting Options**

342 / 392 Card Edge Connector Part Number: 392-064-556-202

YOUR CONNECTION TO QUALITY & SERVICE

CANADA

342 ENG MASTER J.LEE DATE: OCT. 06/09 SHEET 1 OF 3

342 Assembly