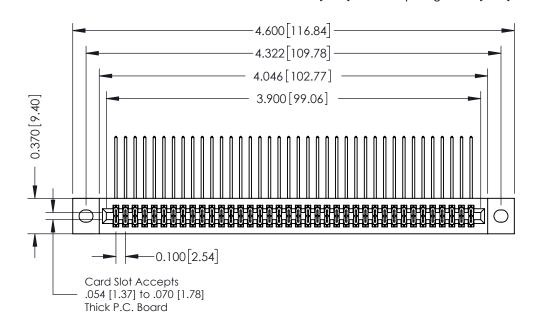

## **See Accompanying Pages for:**

- **Contact Bend Details**
- **Mounting Options**

342 / 392 Card Edge Connector Part Number: 392-076-559-202

YOUR CONNECTION TO QUALITY & SERVICE

342 ENG MASTER J.LEE DATE: OCT. 06/09 SHEET 1 OF 3

342 Assembly

THIS IS A C.A.D. GENERATED DRAWING DO NOT MAKE MANUAL REVISIONS TO MASTER. ISSUE NUMBER

ORIGINAL

1

| 342 / 392 Series Card Edge Connector<br>Contact Bend Detail |                                                                                                                                                                                                  | ACAD REFERENCE NO. 342 ENG MASTER |             |                  |        |
|-------------------------------------------------------------|--------------------------------------------------------------------------------------------------------------------------------------------------------------------------------------------------|-----------------------------------|-------------|------------------|--------|
|                                                             |                                                                                                                                                                                                  | DRAWN:                            | J.LEE       | DATE: OCT. 06/09 |        |
|                                                             |                                                                                                                                                                                                  | CHECKED:                          |             | DATE:            |        |
| TORONTO, ONTARIO                                            | THESE DRAWINGS AND SPECIFICATIONS ARE THE PROPERTY OF EDAC INC. AND SHALL NOT BE REPRODUCED, OR COPIED OR USED AS THE BASIS FOR THE MANUFACTURE OR SALE OF APPARATUS WITHOUT WRITTEN PERMISSION. | SCALE:                            | NTS         | SHEET :          | 2 OF 3 |
|                                                             |                                                                                                                                                                                                  | DRAWING                           | NUMBER      |                  | ISSUE  |
| YOUR CONNECTION TO QUALITY & SERVICE                        |                                                                                                                                                                                                  | 3                                 | 42 Assembly |                  | 1      |