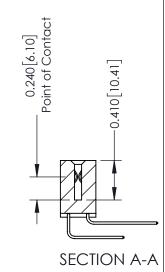

**Mounting Option** 02-.128 (3.25) Wide Mounting Slots **Contact Detail** 

559-90 Degree Bend (Code 541 Contacts) .100 [2.54] Contact Spacing x .200 [5.08] Row Spacing

342 Assembly

THIS IS A C.A.D. GENERATED DRAWING DO NOT MAKE MANUAL REVISIONS TO MASTER. ISSUE NUMBER

ORIGINAL

1

| 342 / 392 Series Card Edge Connector<br>Contact Bend Detail |                                                                                                                                                                                                  | ACAD REFERENCE NO. 342 ENG MASTER |             |                  |        |
|-------------------------------------------------------------|--------------------------------------------------------------------------------------------------------------------------------------------------------------------------------------------------|-----------------------------------|-------------|------------------|--------|
|                                                             |                                                                                                                                                                                                  | DRAWN:                            | J.LEE       | DATE: OCT. 06/09 |        |
|                                                             |                                                                                                                                                                                                  | CHECKED:                          |             | DATE:            |        |
| TORONTO, ONTARIO                                            | THESE DRAWINGS AND SPECIFICATIONS ARE THE PROPERTY OF EDAC INC. AND SHALL NOT BE REPRODUCED, OR COPIED OR USED AS THE BASIS FOR THE MANUFACTURE OR SALE OF APPARATUS WITHOUT WRITTEN PERMISSION. | SCALE:                            | NTS         | SHEET :          | 2 OF 3 |
|                                                             |                                                                                                                                                                                                  | DRAWING                           | NUMBER      |                  | ISSUE  |
| YOUR CONNECTION TO QUALITY & SERVICE                        |                                                                                                                                                                                                  | 3                                 | 42 Assembly |                  | 1      |