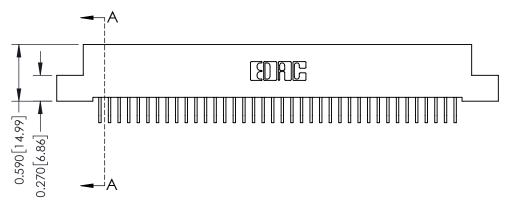

THIS IS A C.A.D. GENERATED DRAWING DO NOT MAKE MANUAL REVISIONS TO MASTER

ISSUE NUMBER

ORIGINAL

1

| 342 / 392 Card Edge Connector<br>Mounting Options |                                                                                                                                                                                                 | ACAD REFERENCE NO. 342 ENG MASTER |                         |        |  |  |
|---------------------------------------------------|-------------------------------------------------------------------------------------------------------------------------------------------------------------------------------------------------|-----------------------------------|-------------------------|--------|--|--|
|                                                   |                                                                                                                                                                                                 | DRAWN: J.LEE                      | DATE: <b>OCT. 06/09</b> |        |  |  |
|                                                   |                                                                                                                                                                                                 | CHECKED:                          | DATE:                   |        |  |  |
| TORONTO, ONTARIO                                  | THESE DRAWINGS AND SPECIFICATIONS ARE THE PROPERTY OF EDAC INC.,AND SHALL NOT BE REPRODUCED,OR COPIED OR USED AS THE BASIS FOR THE MANUFACTURE OR SALE OF APPARATUS WITHOUT WRITTEN PERMISSION. | SCALE: NTS                        | SHEET :                 | 3 OF 3 |  |  |
|                                                   |                                                                                                                                                                                                 | DRAWING NUMBER                    | •                       | ISSUE  |  |  |
| YOUR CONNECTION TO QUALITY & SERVICE              |                                                                                                                                                                                                 | 342 Assembly                      |                         | 1      |  |  |