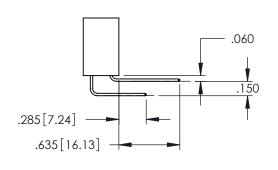

<u>Contact Dimensions:</u>
525-P.C. Tail .018 Sq.(0.46 Sq.) - Tail LG=.150(3.81)
.100 (2.54) Contact Spacing x .200 (5.08) Row Spacing

- INSULATOR MATERIAL: THERMOPLASTIC PBT BLACK, UL 94V-0
- CONTACT MATERIAL; COPPER TIN ALLOY CONTACT PLATING: GOLD ON THE MATING AREA, TIN PLATING ON THE CONTACT TAILS, NICKEL UNDERPLATE

| ACAD REFERENCE NO. 345-ENG-MASTER |                 |           |  |
|-----------------------------------|-----------------|-----------|--|
| DRAWN: R.STA.MONICA               | DATE: <b>MA</b> | Y.16/2017 |  |
| CHECKED:                          | DATE:           |           |  |
| SCALE: 1:1                        | SHEET 1         | OF 2      |  |
| DRAWING NUMBER                    |                 | ISSUE     |  |
| 345-FNG-MASTER                    |                 | 1 1       |  |