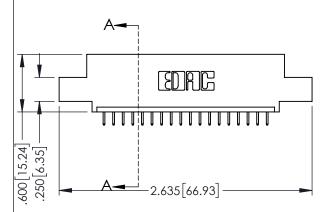

<u>Contact Dimensions:</u>
525-P.C. Tail .018 Sq.(0.46 Sq.) - Tail LG=.150(3.81)
.100 (2.54) Contact Spacing x .200 (5.08) Row Spacing

- INSULATOR MATERIAL: THERMOPLASTIC PBT BLACK, UL 94V-0
- CONTACT MATERIAL; COPPER TIN ALLOY CONTACT PLATING: GOLD ON THE MATING AREA, TIN PLATING ON THE CONTACT TAILS, NICKEL UNDERPLATE