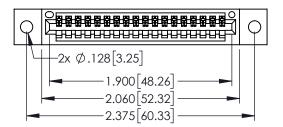

<u>Contact Dimensions:</u>
525-P.C. Tail .018 Sq.(0.46 Sq.) - Tail LG=.150(3.81)
.100 (2.54) Contact Spacing x .200 (5.08) Row Spacing

- INSULATOR MATERIAL: THERMOPLASTIC PBT BLACK, UL 94V-0
- CONTACT MATERIAL; COPPER TIN ALLOY CONTACT PLATING: GOLD ON THE MATING AREA, TIN PLATING ON THE CONTACT TAILS, NICKEL UNDERPLATE