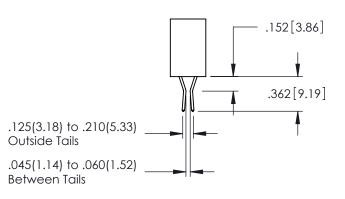

.107 [2.72] .082 [2.08] .157 [4] .232 [5.89] .125(3.18) to .210(5.33) .125(3.18) to .210(5.33) Outside Tails Outside Tails .045(1.14) to .060(1.52) .045(1.14) to .060(1.52) Between Tails Between Tails **Contact Code 555 Contact Code 556** 

345/395 SERIES CARD EDGE CONNECTOR CONTACT CODE 555,556,558,559,560 DIMENSIONS

YOUR CONNECTION TO QUALITY & SERVICE

| ACAD REFERENCE NO. 345-ENG-MAS |                     |                  |  |
|--------------------------------|---------------------|------------------|--|
|                                | DRAWN: R.STA.MONICA | DATE:MAY.16/2017 |  |
|                                | CHECKED:            | DATE:            |  |
|                                | SCALE: 1:1          | SHEET 2 OF 2     |  |
| D                              | DRAWING NUMBER      | ISSUE            |  |