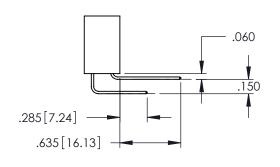

**Contact Code 558** 

345/395 SERIES CARD EDGE CONNECTOR CONTACT CODE 555,556,558,559,560 DIMENSIONS

YOUR CONNECTION TO QUALITY & SERVICE

| ACAD REFERENCE NO. 345-ENG-MAS |                     |                  |  |
|--------------------------------|---------------------|------------------|--|
|                                | DRAWN: R.STA.MONICA | DATE:MAY.16/2017 |  |
|                                | CHECKED:            | DATE:            |  |
|                                | SCALE: 1:1          | SHEET 2 OF 2     |  |
| D                              | DRAWING NUMBER      | ISSUE            |  |