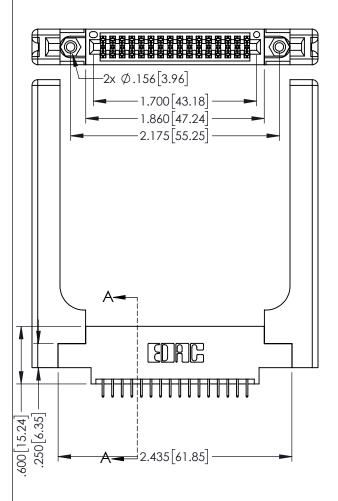

<u>Contact Dimensions:</u>
525-P.C. Tail .018 Sq.(0.46 Sq.) - Tail LG=.150(3.81)
.100 (2.54) Contact Spacing x .200 (5.08) Row Spacing

1

.160[4.06] POINT OF CONTACT CARD SLOT **SECTION A-A** 

- INSULATOR MATERIAL: THERMOPLASTIC PBT BLACK, UL 94V-0
- CONTACT MATERIAL; COPPER TIN ALLOY CONTACT PLATING: GOLD ON THE MATING AREA, TIN PLATING ON THE CONTACT TAILS, NICKEL UNDERPLATE

| 345/395 SERIES CARD EDGE CONNECTOR |
|------------------------------------|
| PART NUMBER: 395-032-525-858       |

| ACAD REFERENCE NO   | 345-ENG-MASTE   | R |
|---------------------|-----------------|---|
| DRAWN: R.STA.MONICA | DATE:MAY.16/201 | 7 |
| CHECKED:            | DATE:           |   |
| SCALE: 1:1          | SHEET 1 OF 2    |   |
| DRAWING NUMBER      | ISSUE           |   |
| 345-ENG-MASTER      | 1               |   |