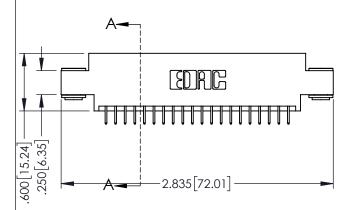

| 345/395 SERIES CARD EDGE CONNECTOR |
|------------------------------------|
| PART NUMBER: 395-040-525-803       |

| ACAD REFERENCE NO. 345-ENG-MASTER |                 |           |  |  |
|-----------------------------------|-----------------|-----------|--|--|
| DRAWN: R.STA.MONICA               | DATE: <b>MA</b> | Y.16/2017 |  |  |
| CHECKED:                          | DATE:           |           |  |  |
| SCALE: 1:1                        | SHEET 1         | OF 2      |  |  |
| DRAWING NUMBER                    |                 | ISSUE     |  |  |
| 24E ENC MARTED                    |                 | 1         |  |  |

**SECTION A-A** 

345-ENG-MASTER

.107 [2.72] .082 [2.08] .157 [4] .232 [5.89] .125(3.18) to .210(5.33) .125(3.18) to .210(5.33) Outside Tails Outside Tails .045(1.14) to .060(1.52) .045(1.14) to .060(1.52) Between Tails Between Tails **Contact Code 555 Contact Code 556** 