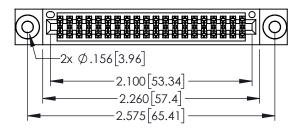

<u>Contact Dimensions:</u>
525-P.C. Tail .018 Sq.(0.46 Sq.) - Tail LG=.150(3.81)
.100 (2.54) Contact Spacing x .200 (5.08) Row Spacing

..330[8.38] CARD SLOT .160[4.06] POINT OF CONTACT

1

- INSULATOR MATERIAL: THERMOPLASTIC PBT BLACK, UL 94V-0
- CONTACT MATERIAL; COPPER TIN ALLOY CONTACT PLATING: GOLD ON THE MATING AREA, TIN PLATING ON THE CONTACT TAILS, NICKEL UNDERPLATE

| 345/395 SERIES CARD EDGE CONNECTOR |
|------------------------------------|
| PART NUMBER: 395-040-525-803       |

| ACAD REFERENCE NO. 345-ENG-MASTER |                 |           |  |  |
|-----------------------------------|-----------------|-----------|--|--|
| DRAWN: R.STA.MONICA               | DATE: <b>MA</b> | Y.16/2017 |  |  |
| CHECKED:                          | DATE:           |           |  |  |
| SCALE: 1:1                        | SHEET 1         | OF 2      |  |  |
| DRAWING NUMBER                    |                 | ISSUE     |  |  |
| 24E ENC MARTED                    |                 | 1         |  |  |