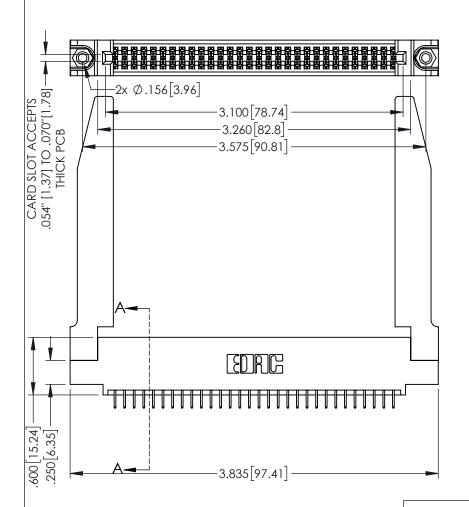

<u>Contact Dimensions:</u>
525-P.C. Tail .018 Sq.(0.46 Sq.) - Tail LG=.150(3.81)
.100 (2.54) Contact Spacing x .200 (5.08) Row Spacing

1

.160[4.06] POINT OF CONTACT CARD SLOT .330[8.38] **SECTION A-A** 

INSULATOR MATERIAL: THERMOPLASTIC PBT BLACK, UL 94V-0

CONTACT MATERIAL; COPPER TIN ALLOY

CONTACT PLATING: GOLD ON THE MATING AREA, TIN PLATING ON THE CONTACT TAILS, NICKEL UNDERPLATE

| 345/395 SERIES CARD EDGE CONNECTOR |
|------------------------------------|
| PART NUMBER: 395-060-525-578       |

| ACAD REFERENCE NO. 345-ENG-MASTER |                 |           |  |
|-----------------------------------|-----------------|-----------|--|
| DRAWN: R.STA.MONICA               | DATE: <b>MA</b> | Y.16/2017 |  |
| CHECKED:                          | DATE:           |           |  |
| SCALE: 1:1                        | SHEET 1         | OF 2      |  |
| DRAWING NUMBER                    |                 | ISSUE     |  |
| 345-ENG-MASTER                    |                 | 1         |  |