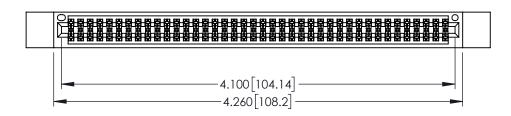

<u>Contact Dimensions:</u>
525-P.C. Tail .018 Sq.(0.46 Sq.) - Tail LG=.150(3.81)
.100 (2.54) Contact Spacing x .200 (5.08) Row Spacing

1

INSULATOR MATERIAL: THERMOPLASTIC PBT BLACK, UL 94V-0

CONTACT MATERIAL; COPPER TIN ALLOY

CONTACT PLATING: GOLD ON THE MATING AREA, TIN PLATING ON THE CONTACT TAILS, NICKEL UNDERPLATE

| 345/395 SERIES CARD EDGE CONNECTOR |
|------------------------------------|
| PART NUMBER: 395-080-525-812       |