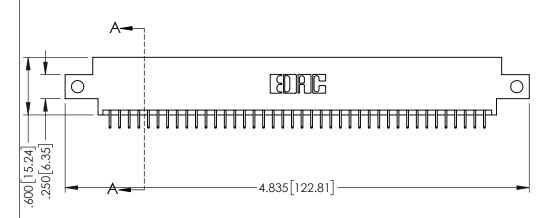

<u>Contact Dimensions:</u>
525-P.C. Tail .018 Sq.(0.46 Sq.) - Tail LG=.150(3.81)
.100 (2.54) Contact Spacing x .200 (5.08) Row Spacing

1

INSULATOR MATERIAL: THERMOPLASTIC PBT BLACK, UL 94V-0

CONTACT MATERIAL; COPPER TIN ALLOY

CONTACT PLATING: GOLD ON THE MATING AREA, TIN PLATING ON THE CONTACT TAILS, NICKEL UNDERPLATE

| 345/395 SERIES CARD EDGE CONNECTOR |
|------------------------------------|
| PART NUMBER: 395-080-525-812       |