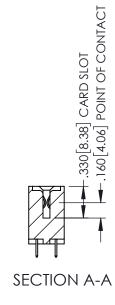

.107 [2.72] .082 [2.08] .157 [4] .232 [5.89] .125(3.18) to .210(5.33) .125(3.18) to .210(5.33) Outside Tails Outside Tails .045(1.14) to .060(1.52) .045(1.14) to .060(1.52) Between Tails Between Tails **Contact Code 555 Contact Code 556** 