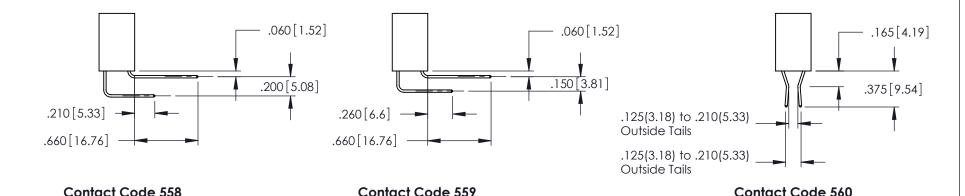

THIS IS A C.A.D. GENERATED DRAWING DO NOT MAKE MANUAL REVISIONS TO MASTER.

ORIGINAL 1

ISSUE NUMBER

**Contact Code 555** 

**Contact Code 556** 

INSULATOR MATERIAL: THERMOPLASTIC POLYESTER, UL 94V-0 CONTACT MATERIAL; COPPER, NICKEL, TIN ALLOY CA-725 CONTACT PLATING: GOLD ON THE MATING AREA, TIN-LEAD

ON THE CONTACT TAILS, NICKEL UNDERPLATE