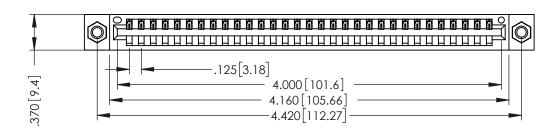

THIS IS A C.A.D. GENERATED DRAWING DO NOT MAKE MANUAL REVISIONS TO MASTER.

ISSUE NUMBER

ORIGINAL

1

.330 [8.38] Slot Depth .160 [4.06] Point of Contact

SECTION A-A

346-ENG-MASTER

EDRG .250[6.35] 4.685 [119] 560 [14.22]

346/396 SERIES CARD EDGE CONNECTOR PART NUMBER: 396-031-540-607

YOUR CONNECTION TO QUALITY & SERVICE

**EDAC INC** TORONTO, ONTARIO CANADA

THESE DRAWINGS AND SPECIFICATIONS ARE THE PROPERTY OF EDAC INC., AND SHALL NOT BE REPRODUCED,OR COPIED OR USED AS THE BASIS FOR THE MANUFACTURE OR SALE OF APPARATUS WITHOUT WRITTEN PERMISSION.