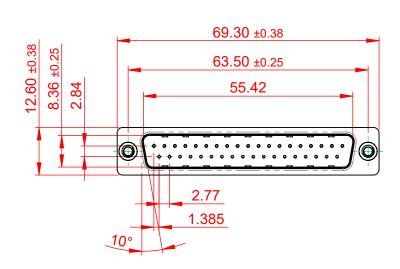

## 6.0 5.6

NOTES:

MATERIAL:

HOUSING: THERMOPLASTIC POLYESTER, UL94V-0 SHELL: STEEL, TIN PLATED CONTACT: COPPER ALLOY, 30µ GOLD PLATED

OPERATING TEMPERATURE: -55°C to +105°C

CURRENT RATING: 3A PER CONTACT CONTACT RESISTANCE: 25mQ MAX. INSULATOR RESISTANCE: 5000MΩ min. DIELECTRIC WITHSTANDING VOLTAGE: 1000V AC rms