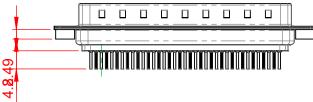

## 6.0 5.6

NOTES:

MATERIAL:

HOUSING: THERMOPLASTIC POLYESTER, UL94V-0 SHELL: STEEL, TIN PLATED CONTACT: COPPER ALLOY, 30µ GOLD PLATED

OPERATING TEMPERATURE: -55°C to +105°C

CURRENT RATING: 3A PER CONTACT CONTACT RESISTANCE: 25mQ MAX. INSULATOR RESISTANCE: 5000MΩ min. DIELECTRIC WITHSTANDING VOLTAGE: 1000V AC rms