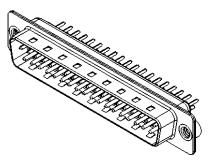

| 627 SERIES D-SUB CONNECTOR                                                     |                                                                                                                                                                                                                | SW REFERENCE NO.: 627 ASSEMBLY |                  |       |
|--------------------------------------------------------------------------------|----------------------------------------------------------------------------------------------------------------------------------------------------------------------------------------------------------------|--------------------------------|------------------|-------|
|                                                                                |                                                                                                                                                                                                                | DRAWN: C.B                     | DATE: AUG. 01/20 | )18   |
|                                                                                |                                                                                                                                                                                                                | CHECKED:                       | DATE:            |       |
| EDAC INC<br>TORONTO, ONTARIO<br>CANADA<br>YOUR CONNECTION TO QUALITY & SERVICE | THESE DRAWINGS AND SPECIFICATIONS<br>ARE THE PROPERTY OF EDAC INC.,AND<br>SHALL NOT BE REPRODUCED,OR COPIED<br>OR USED AS THE BASIS FOR THE<br>MANUFACTURE OR SALE OF APPARATUS<br>WITHOUT WRITTEN PERMISSION. | SCALE: 1:1                     | SHEET 1 OF       | 1     |
|                                                                                |                                                                                                                                                                                                                | DRAWING NUMBER: 627-037-       | 620-262          | ISSUE |
|                                                                                |                                                                                                                                                                                                                | PART NUMBER: 627-037-          | 620-262          | 1     |