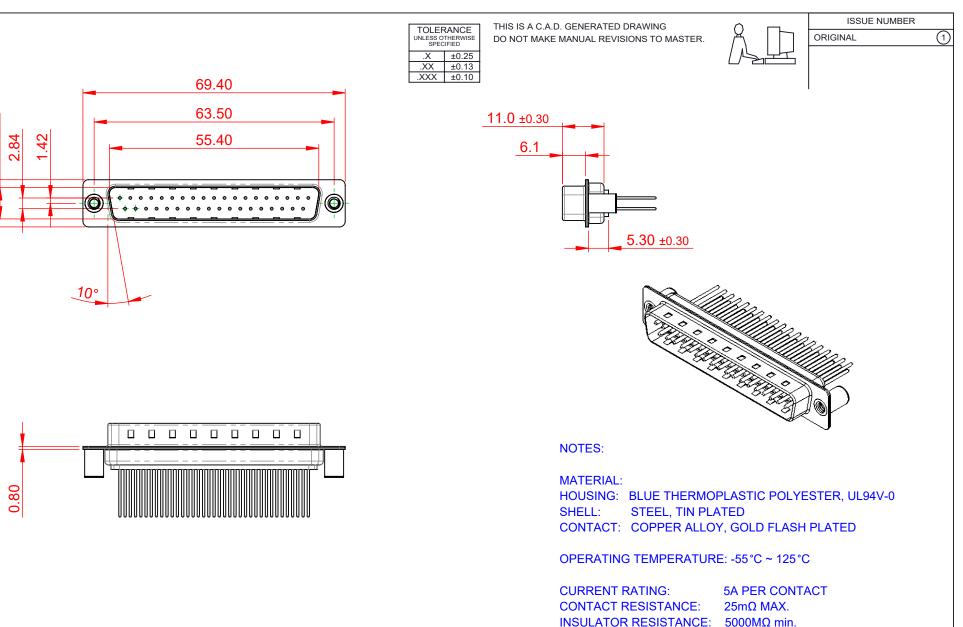

DIELECTRIC WITHSTANDING VOLTAGE: 1000V AC rms

| 627 SERIES D-SUB CONNECTOR                                                     |                                                                                                                                                                                                                | SW REFERENCE NO.: 627 ASSEMBLY |                  |       |
|--------------------------------------------------------------------------------|----------------------------------------------------------------------------------------------------------------------------------------------------------------------------------------------------------------|--------------------------------|------------------|-------|
|                                                                                |                                                                                                                                                                                                                | DRAWN: C.B                     | DATE: AUG. 01/20 | 018   |
|                                                                                |                                                                                                                                                                                                                | CHECKED:                       | DATE:            |       |
| EDAG INC<br>TORONTO, ONTARIO<br>CANADA<br>YOUR CONNECTION TO QUALITY & SERVICE | THESE DRAWINGS AND SPECIFICATIONS<br>ARE THE PROPERTY OF EDAC INC.,AND<br>SHALL NOT BE REPRODUCED,OR COPIED<br>OR USED AS THE BASIS FOR THE<br>MANUFACTURE OR SALE OF APPARATUS<br>WITHOUT WRITTEN PERMISSION. | SCALE: 1:1                     | SHEET 1 OF       | 1     |
|                                                                                |                                                                                                                                                                                                                | DRAWING NUMBER: 627-M37-       | 223-LT3          | ISSUE |
|                                                                                |                                                                                                                                                                                                                | PART NUMBER: 627-M37-          | 223-LT3          | 1     |