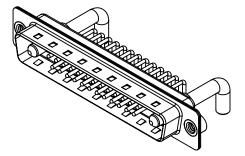

.XX ±0.13 .XXX ±0.05

| Å |  |
|---|--|
|   |  |

| ISSUE NUMBER |     |
|--------------|-----|
| ORIGINAL     | (1) |

NOTES:

MATERIAL: HOUSING: SHELL: CONTACT:

**OPERATING TEMPERATURE:** 

WITHSTANDING VOLTAGE:

THERMOPLASTIC POLYESTER, UL94V-0 STEEL, TIN PLATED COPPER ALLOY, GOLD FLASH PLATED

40A (CURRENT) POWER/CO-AX CONTACT RATING: (IF PRESENT) SIGNAL CONTACT CURRENT RATING: 5A PER CONTACT SIGNAL CONTACT RESISTANCE:  $10m\Omega$  MAX. **INSULATOR RESISTANCE:** 5000MΩ min. DIELECTRIC

-55°C ~ 125°C

1000V AC rms

|              |             |                                                                                                        | SW REFERENCE NO.: 629 COMBO ASSEMBLY |            |       |
|--------------|-------------|--------------------------------------------------------------------------------------------------------|--------------------------------------|------------|-------|
|              | COMBINATION | DRAWN: C.B                                                                                             | DATE: JAN. 01/20                     | 19         |       |
|              |             |                                                                                                        | CHECKED:                             | DATE:      |       |
| то           | EDAC INC    | THESE DRAWINGS AND SPECIFICATIONS<br>ARE THE PROPERTY OF EDAC INC. AND                                 | SCALE: (IN C.A.D. 1:1)               | SHEET 1 OF | 2     |
| IVES<br>NCY. | CANADA      | SHALL NOT BE REPRODUCED, OR COPIED<br>OR USED AS THE BASIS FOR THE<br>MANUFACTURE OR SALE OF APPARATUS | DRAWING NUMBER: 629-27W2250-4TA      |            | ISSUE |
|              |             |                                                                                                        | PART NUMBER: 629-27W                 | 2250-4TA   | 1     |