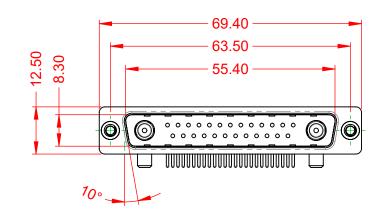

-55°C ~ 125°C

1000V AC rms

|              |             |                                                                                                        | SW REFERENCE NO.: 629 COMBO ASSEMBLY |            |       |
|--------------|-------------|--------------------------------------------------------------------------------------------------------|--------------------------------------|------------|-------|
|              | COMBINATION | DRAWN: C.B                                                                                             | DATE: JAN. 01/20                     | 19         |       |
|              |             |                                                                                                        | CHECKED:                             | DATE:      |       |
| то           | EDAC INC    | THESE DRAWINGS AND SPECIFICATIONS<br>ARE THE PROPERTY OF EDAC INC. AND                                 | SCALE: (IN C.A.D. 1:1)               | SHEET 1 OF | 2     |
| IVES<br>NCY. | CANADA      | SHALL NOT BE REPRODUCED, OR COPIED<br>OR USED AS THE BASIS FOR THE<br>MANUFACTURE OR SALE OF APPARATUS | DRAWING NUMBER: 629-27W2250-4TA      |            | ISSUE |
|              |             |                                                                                                        | PART NUMBER: 629-27W                 | 2250-4TA   | 1     |