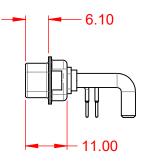

-55°C ~ 125°C

1000V AC rms

|              |             |                                                                                                        | SW REFERENCE NO.: 629 COMBO ASSEMBLY |            |       |
|--------------|-------------|--------------------------------------------------------------------------------------------------------|--------------------------------------|------------|-------|
|              | COMBINATION | DRAWN: C.B                                                                                             | DATE: JAN. 01/20                     | 19         |       |
|              |             |                                                                                                        | CHECKED:                             | DATE:      |       |
| то           | EDAC INC    | THESE DRAWINGS AND SPECIFICATIONS<br>ARE THE PROPERTY OF EDAC INC. AND                                 | SCALE: (IN C.A.D. 1:1)               | SHEET 1 OF | 2     |
| IVES<br>NCY. | CANADA      | SHALL NOT BE REPRODUCED, OR COPIED<br>OR USED AS THE BASIS FOR THE<br>MANUFACTURE OR SALE OF APPARATUS | DRAWING NUMBER: 629-27W2250-4TA      |            | ISSUE |
|              |             |                                                                                                        | PART NUMBER: 629-27W                 | 2250-4TA   | 1     |