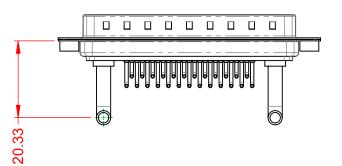

-55°C ~ 125°C

1000V AC rms

|              |             |                                                                                                        | SW REFERENCE NO.: 629 COMBO ASSEMBLY |            |       |
|--------------|-------------|--------------------------------------------------------------------------------------------------------|--------------------------------------|------------|-------|
|              | COMBINATION | DRAWN: C.B                                                                                             | DATE: JAN. 01/20                     | 19         |       |
|              |             |                                                                                                        | CHECKED:                             | DATE:      |       |
| то           | EDAC INC    | THESE DRAWINGS AND SPECIFICATIONS<br>ARE THE PROPERTY OF EDAC INC. AND                                 | SCALE: (IN C.A.D. 1:1)               | SHEET 1 OF | 2     |
| IVES<br>NCY. | CANADA      | SHALL NOT BE REPRODUCED, OR COPIED<br>OR USED AS THE BASIS FOR THE<br>MANUFACTURE OR SALE OF APPARATUS | DRAWING NUMBER: 629-27W2250-4TA      |            | ISSUE |
|              |             |                                                                                                        | PART NUMBER: 629-27W                 | 2250-4TA   | 1     |