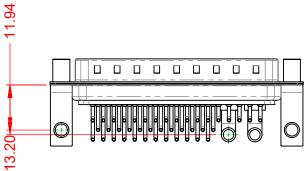

.XX ±0.13 .XXX ±0.05

1000V AC rms

|  |                          |                                                               |                                                                                                                                                                                                                | SW REFERENCE NO.: 629 COMBO ASSEMBLY |                 |                 |       |
|--|--------------------------|---------------------------------------------------------------|----------------------------------------------------------------------------------------------------------------------------------------------------------------------------------------------------------------|--------------------------------------|-----------------|-----------------|-------|
|  |                          |                                                               |                                                                                                                                                                                                                | DRAWN:                               | C.B             | DATE: JAN. 01/2 | 019   |
|  |                          |                                                               |                                                                                                                                                                                                                | CHECKED:                             |                 | DATE:           |       |
|  |                          | EDAC INC<br>TORONTO, ONTARIO<br>CANADA<br>O QUALITY & SERVICE | THESE DRAWINGS AND SPECIFICATIONS<br>ARE THE PROPERTY OF EDAC INC.,AND<br>SHALL NOT BE REPRODUCED,OR COPIED<br>OR USED AS THE BASIS FOR THE<br>MANUFACTURE OR SALE OF APPARATUS<br>WITHOUT WRITTEN PERMISSION. | SCALE:                               | (IN C.A.D. 1:1) | SHEET 1 O       | 2     |
|  |                          |                                                               |                                                                                                                                                                                                                | DRAWING                              | NUMBER: 629-43W | 2640-7T1        | ISSUE |
|  | YOUR CONNECTION TO QUALI |                                                               |                                                                                                                                                                                                                | PART NUM                             | IBER: 629-43W   | 2640-7T1        | 1     |