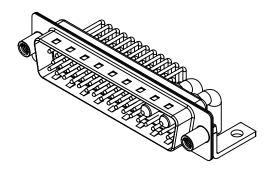

|        | ISSUE NUMBER |
|--------|--------------|
| ORIGIN | IAL          |

(1)

NOTES:

MATERIAL: HOUSING: SHELL: CONTACT:

THERMOPLASTIC POLYESTER, UL94V-0 STEEL, TIN PLATED COPPER ALLOY, 30µ" GOLD PLATED