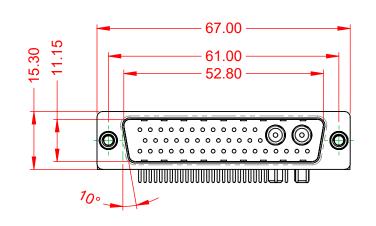

.XX ±0.13 .XXX ±0.05

1000V AC rms

|  |                          |                                                               |                                                                                                                                                                                                                | SW REFERENCE NO.: 629 COMBO ASSEMBLY |                 |                 |       |
|--|--------------------------|---------------------------------------------------------------|----------------------------------------------------------------------------------------------------------------------------------------------------------------------------------------------------------------|--------------------------------------|-----------------|-----------------|-------|
|  |                          |                                                               |                                                                                                                                                                                                                | DRAWN:                               | C.B             | DATE: JAN. 01/2 | 019   |
|  |                          |                                                               |                                                                                                                                                                                                                | CHECKED:                             |                 | DATE:           |       |
|  |                          | EDAC INC<br>TORONTO, ONTARIO<br>CANADA<br>O QUALITY & SERVICE | THESE DRAWINGS AND SPECIFICATIONS<br>ARE THE PROPERTY OF EDAC INC.,AND<br>SHALL NOT BE REPRODUCED,OR COPIED<br>OR USED AS THE BASIS FOR THE<br>MANUFACTURE OR SALE OF APPARATUS<br>WITHOUT WRITTEN PERMISSION. | SCALE:                               | (IN C.A.D. 1:1) | SHEET 1 O       | 2     |
|  |                          |                                                               |                                                                                                                                                                                                                | DRAWING                              | NUMBER: 629-43W | 2640-7T1        | ISSUE |
|  | YOUR CONNECTION TO QUALI |                                                               |                                                                                                                                                                                                                | PART NUM                             | IBER: 629-43W   | 2640-7T1        | 1     |