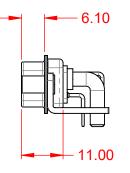

.XX ±0.13 .XXX ±0.05

1000V AC rms

|  |                          |                                                               |                                                                                                                                                                                                                | SW REFERENCE NO.: 629 COMBO ASSEMBLY |                 |                 |       |
|--|--------------------------|---------------------------------------------------------------|----------------------------------------------------------------------------------------------------------------------------------------------------------------------------------------------------------------|--------------------------------------|-----------------|-----------------|-------|
|  |                          |                                                               |                                                                                                                                                                                                                | DRAWN:                               | C.B             | DATE: JAN. 01/2 | 019   |
|  |                          |                                                               |                                                                                                                                                                                                                | CHECKED:                             |                 | DATE:           |       |
|  |                          | EDAC INC<br>TORONTO, ONTARIO<br>CANADA<br>O QUALITY & SERVICE | THESE DRAWINGS AND SPECIFICATIONS<br>ARE THE PROPERTY OF EDAC INC.,AND<br>SHALL NOT BE REPRODUCED,OR COPIED<br>OR USED AS THE BASIS FOR THE<br>MANUFACTURE OR SALE OF APPARATUS<br>WITHOUT WRITTEN PERMISSION. | SCALE:                               | (IN C.A.D. 1:1) | SHEET 1 O       | 2     |
|  |                          |                                                               |                                                                                                                                                                                                                | DRAWING                              | NUMBER: 629-43W | 2640-7T1        | ISSUE |
|  | YOUR CONNECTION TO QUALI |                                                               |                                                                                                                                                                                                                | PART NUM                             | IBER: 629-43W   | 2640-7T1        | 1     |