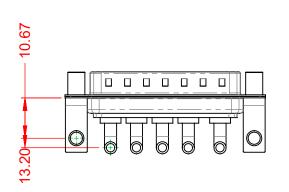

30A (CURRENT)  $10m\Omega$  MAX.

5000MΩ min.

1000V AC rms

|  |                                      | SW REFERENCE NO.: 629 COMBO ASSEMBLY                                 |                         |                  |       |
|--|--------------------------------------|----------------------------------------------------------------------|-------------------------|------------------|-------|
|  | COMBINATION D-SUB                    |                                                                      | DRAWN: C.B              | DATE: JAN. 01/20 | 19    |
|  |                                      |                                                                      | CHECKED:                | DATE:            |       |
|  | EDAC INC                             | THESE DRAWINGS AND SPECIFICATIONS<br>ARE THE PROPERTY OF EDAC INCAND | SCALE: (IN C.A.D. 1:1)  | SHEET 1 OF       | 2     |
|  | TORONTO, ONTARIO<br>CANADA           | SHALL NOT BE REPRODUCED, OR COPIED OR USED AS THE BASIS FOR THE      | DRAWING NUMBER: 629-5W5 | -640-3N6         | ISSUE |
|  | YOUR CONNECTION TO QUALITY & SERVICE | MANUFACTURE OR SALE OF APPARATUS<br>WITHOUT WRITTEN PERMISSION.      | PART NUMBER: 629-5W5    | -640-3N6         | 1     |