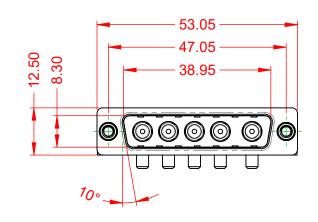

30A (CURRENT)  $10m\Omega$  MAX.

5000MΩ min.

1000V AC rms

|  |                                      | SW REFERENCE NO.: 629 COMBO ASSEMBLY                                 |                         |                  |       |
|--|--------------------------------------|----------------------------------------------------------------------|-------------------------|------------------|-------|
|  | COMBINATION D-SUB                    |                                                                      | DRAWN: C.B              | DATE: JAN. 01/20 | 19    |
|  |                                      |                                                                      | CHECKED:                | DATE:            |       |
|  | EDAC INC                             | THESE DRAWINGS AND SPECIFICATIONS<br>ARE THE PROPERTY OF EDAC INCAND | SCALE: (IN C.A.D. 1:1)  | SHEET 1 OF       | 2     |
|  | TORONTO, ONTARIO<br>CANADA           | SHALL NOT BE REPRODUCED, OR COPIED OR USED AS THE BASIS FOR THE      | DRAWING NUMBER: 629-5W5 | -640-3N6         | ISSUE |
|  | YOUR CONNECTION TO QUALITY & SERVICE | MANUFACTURE OR SALE OF APPARATUS<br>WITHOUT WRITTEN PERMISSION.      | PART NUMBER: 629-5W5    | -640-3N6         | 1     |