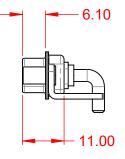

30A (CURRENT)  $10m\Omega$  MAX.

5000MΩ min.

1000V AC rms

|  |                                      | SW REFERENCE NO.: 629 COMBO ASSEMBLY                                 |                         |                  |       |
|--|--------------------------------------|----------------------------------------------------------------------|-------------------------|------------------|-------|
|  | COMBINATION D-SUB                    |                                                                      | DRAWN: C.B              | DATE: JAN. 01/20 | 19    |
|  |                                      |                                                                      | CHECKED:                | DATE:            |       |
|  | EDAC INC                             | THESE DRAWINGS AND SPECIFICATIONS<br>ARE THE PROPERTY OF EDAC INCAND | SCALE: (IN C.A.D. 1:1)  | SHEET 1 OF       | 2     |
|  | TORONTO, ONTARIO<br>CANADA           | SHALL NOT BE REPRODUCED, OR COPIED OR USED AS THE BASIS FOR THE      | DRAWING NUMBER: 629-5W5 | -640-3N6         | ISSUE |
|  | YOUR CONNECTION TO QUALITY & SERVICE | MANUFACTURE OR SALE OF APPARATUS<br>WITHOUT WRITTEN PERMISSION.      | PART NUMBER: 629-5W5    | -640-3N6         | 1     |