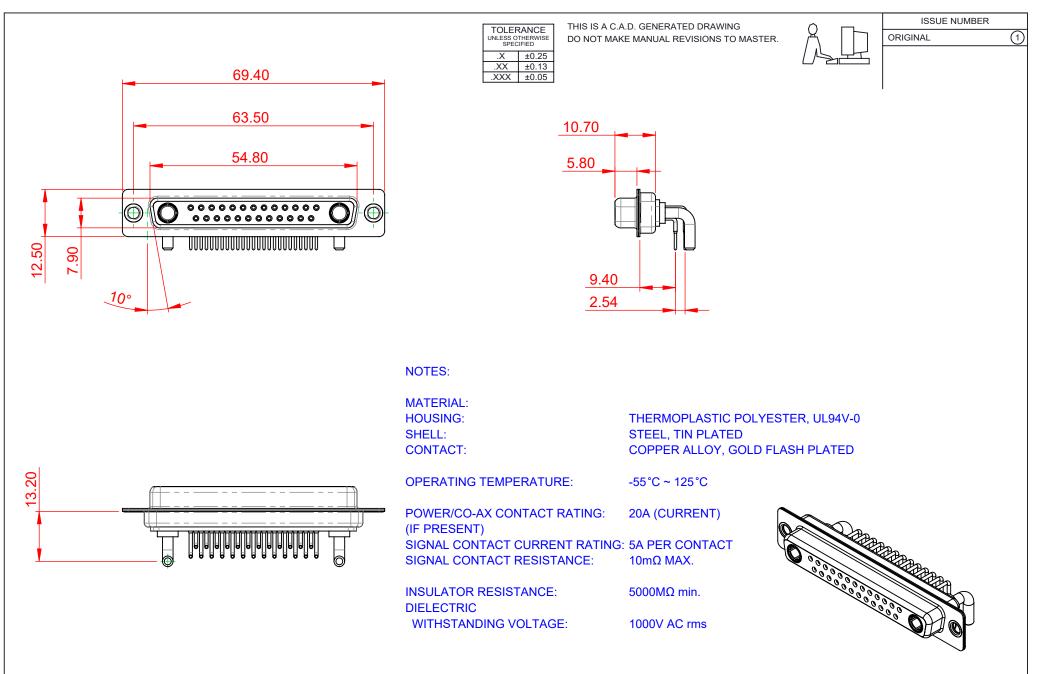

| COMBINATION D-SUB                                                              |                                                                                                                                                                                                                | SW REFERENCE NO.: 630 COMBO ASSEMBLY |                  |       |
|--------------------------------------------------------------------------------|----------------------------------------------------------------------------------------------------------------------------------------------------------------------------------------------------------------|--------------------------------------|------------------|-------|
|                                                                                |                                                                                                                                                                                                                | DRAWN: C.B                           | DATE: JAN. 01/20 | 19    |
|                                                                                |                                                                                                                                                                                                                | CHECKED:                             | DATE:            |       |
| EDAC INC<br>TORONTO, ONTARIO<br>CANADA<br>YOUR CONNECTION TO QUALITY & SERVICE | THESE DRAWINGS AND SPECIFICATIONS<br>ARE THE PROPERTY OF EDAC INC.,AND<br>SHALL NOT BE REPRODUCED,OR COPIED<br>OR USED AS THE BASIS FOR THE<br>MANUFACTURE OR SALE OF APPARATUS<br>WITHOUT WRITTEN PERMISSION. | SCALE: (IN C.A.D. 1:1)               | SHEET 1 OF       | 2     |
|                                                                                |                                                                                                                                                                                                                | DRAWING NUMBER: 630-27W2240-2T1      |                  | ISSUE |
|                                                                                |                                                                                                                                                                                                                | PART NUMBER: 630-27W2                | 2240-2T1         | 1     |