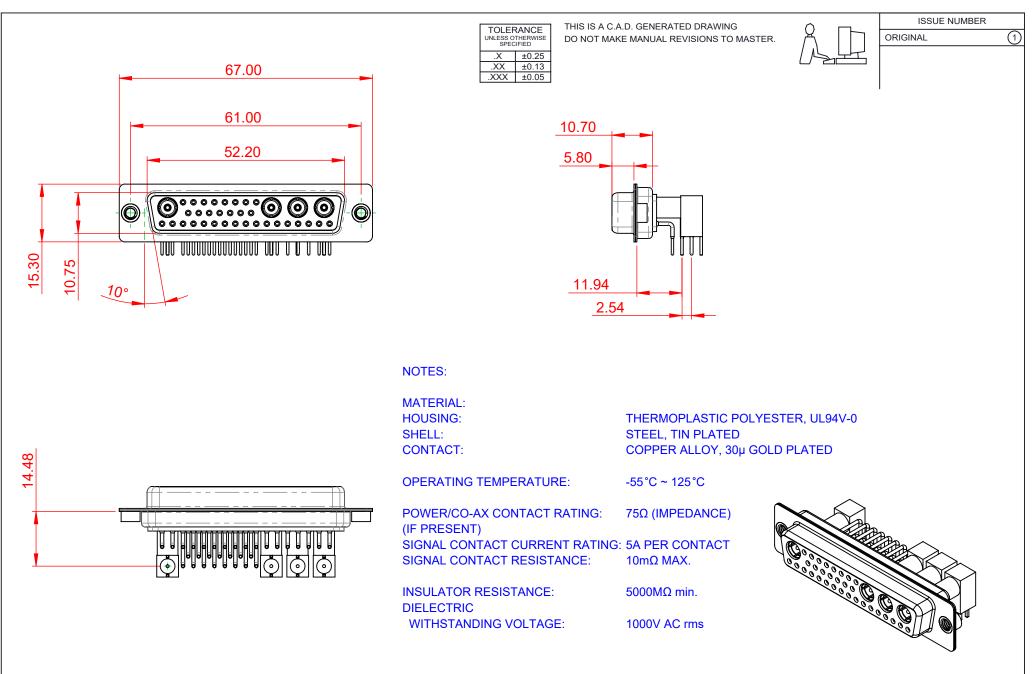

| COMBINATION D-SUB                      |                                                                                                                                                                                                                |                         | SW REFERENCE NO.: 630 COMBO ASSEMBLY |                  |    |
|----------------------------------------|----------------------------------------------------------------------------------------------------------------------------------------------------------------------------------------------------------------|-------------------------|--------------------------------------|------------------|----|
|                                        |                                                                                                                                                                                                                |                         | DRAWN: C.B                           | DATE: JAN. 01/20 | 19 |
|                                        |                                                                                                                                                                                                                | CHECKED:                | DATE:                                |                  |    |
| EDAC INC<br>TORONTO, ONTARIO<br>CANADA | THESE DRAWINGS AND SPECIFICATIONS<br>ARE THE PROPERTY OF EDAC INC.,AND<br>SHALL NOT BE REPRODUCED,OR COPIED<br>OR USED AS THE BASIS FOR THE<br>MANUFACTURE OR SALE OF APPARATUS<br>WITHOUT WRITTEN PERMISSION. | SCALE: (IN C.A.D. 1:1)  | SHEET 1 OF                           | 2                |    |
|                                        |                                                                                                                                                                                                                | DRAWING NUMBER: 630-36W | 4640-7TA                             | ISSUE            |    |
| YOUR CONNECTION TO QUALITY & SERVICE   |                                                                                                                                                                                                                | PART NUMBER: 630-36W    | 4640-7TA                             | 1                |    |

COMPLIANT

| SWITCH ERENCE NO 050 COMBO ASSEMBLT |                       |  |  |  |  |
|-------------------------------------|-----------------------|--|--|--|--|
| DRAWN: C.B                          | DATE: JAN. 01/2019    |  |  |  |  |
| CHECKED:                            | DATE:                 |  |  |  |  |
| SCALE: (IN C.A.D. 1:1)              | SHEET 1 OF 2          |  |  |  |  |
| DRAWING NUMBER: 630-36W4            | 4640-7TA ISSUE        |  |  |  |  |
| PART NUMBER: 630-36W4               | 4640-7TA <sup>1</sup> |  |  |  |  |
|                                     | •                     |  |  |  |  |