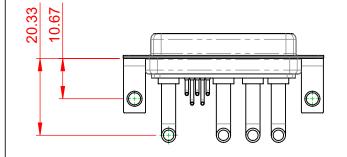

**INSULATOR RESISTANCE:** DIELECTRIC WITHSTANDING VOLTAGE:

|    | COMBINATION D-SUB                                                              |                                                                                                                                                                                                                | SW REFERENCE NO.: 630 COMBO ASSEMBLY |                  |       |
|----|--------------------------------------------------------------------------------|----------------------------------------------------------------------------------------------------------------------------------------------------------------------------------------------------------------|--------------------------------------|------------------|-------|
|    |                                                                                |                                                                                                                                                                                                                | DRAWN: C.B                           | DATE: JAN. 01/20 | 19    |
|    |                                                                                |                                                                                                                                                                                                                | CHECKED:                             | DATE:            |       |
| YC | EDAC INC<br>TORONTO, ONTARIO<br>CANADA<br>YOUR CONNECTION TO QUALITY & SERVICE | THESE DRAWINGS AND SPECIFICATIONS<br>ARE THE PROPERTY OF EDAC INC.,AND<br>SHALL NOT BE REPRODUCED,OR COPIED<br>OR USED AS THE BASIS FOR THE<br>MANUFACTURE OR SALE OF APPARATUS<br>WITHOUT WRITTEN PERMISSION. | SCALE: (IN C.A.D. 1:1)               | SHEET 1 OF       | 2     |
|    |                                                                                |                                                                                                                                                                                                                | DRAWING NUMBER: 630-9W4-250-4TC      |                  | ISSUE |
|    |                                                                                |                                                                                                                                                                                                                | PART NUMBER: 630-9W4-                | 250-4TC          | 1     |