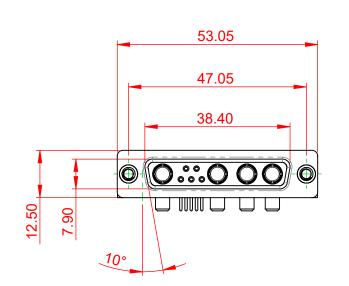

## NOTES:

MATERIAL: HOUSING: SHELL: CONTACT:

THERMOPLASTIC POLYESTER, UL94V-0 STEEL, TIN PLATED COPPER ALLOY, GOLD FLASH PLATED

**OPERATING TEMPERATURE:** 

.XX ±0.13

.XXX ±0.05

POWER/CO-AX CONTACT RATING: 40A (CURRENT) (IF PRESENT) SIGNAL CONTACT CURRENT RATING: 5A PER CONTACT SIGNAL CONTACT RESISTANCE:  $10m\Omega$  MAX.