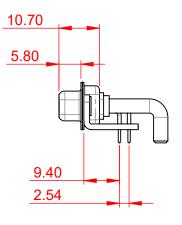

## NOTES:

MATERIAL: HOUSING: SHELL: CONTACT:

THERMOPLASTIC POLYESTER, UL94V-0 STEEL, TIN PLATED COPPER ALLOY, GOLD FLASH PLATED

**OPERATING TEMPERATURE:** 

.XX ±0.13

.XXX ±0.05

POWER/CO-AX CONTACT RATING: 40A (CURRENT) (IF PRESENT) SIGNAL CONTACT CURRENT RATING: 5A PER CONTACT SIGNAL CONTACT RESISTANCE:  $10m\Omega$  MAX.