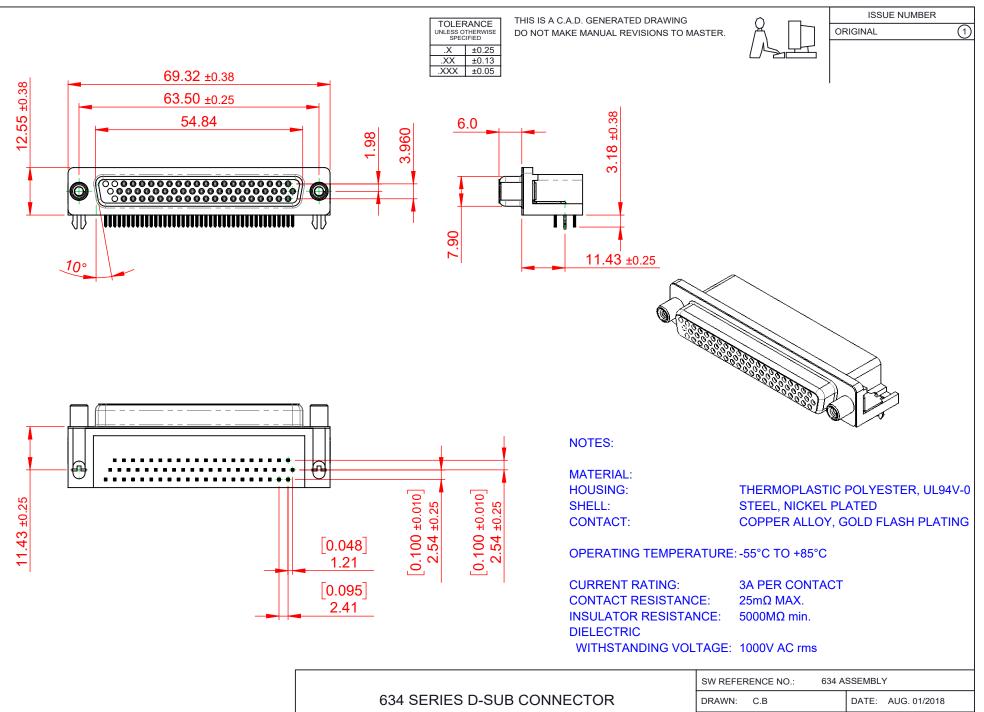

THIS SERIES FULLY CONFORMS TO THE EUROPEAN UNION DIRECTIVES 2011/65/EU FOR RoHS COMPLIANCY.

| 634 SERIES D-SUB CONNECTOR                                                     |                                                                                                                                                                                                                | DRAWN: C.B                      | DATE: AL |
|--------------------------------------------------------------------------------|----------------------------------------------------------------------------------------------------------------------------------------------------------------------------------------------------------------|---------------------------------|----------|
|                                                                                |                                                                                                                                                                                                                | CHECKED:                        | DATE:    |
| EDAC INC<br>TORONTO, ONTARIO<br>CANADA<br>YOUR CONNECTION TO QUALITY & SERVICE | THESE DRAWINGS AND SPECIFICATIONS<br>ARE THE PROPERTY OF EDAC INC.,AND<br>SHALL NOT BE REPRODUCED,OR COPIED<br>OR USED AS THE BASIS FOR THE<br>MANUFACTURE OR SALE OF APPARATUS<br>WITHOUT WRITTEN PERMISSION. | SCALE: (IN C.A.D. 1:1)          | SHEET 1  |
|                                                                                |                                                                                                                                                                                                                | DRAWING NUMBER: 634-062-263-030 |          |
|                                                                                |                                                                                                                                                                                                                | PART NUMBER: 634-062            | -263-030 |