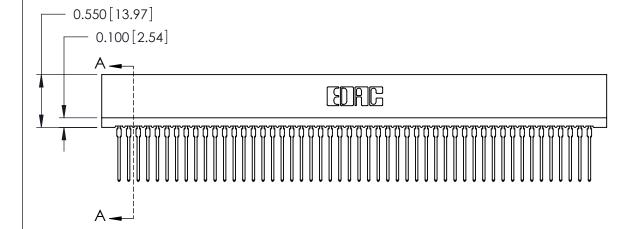

THIS IS A C.A.D. GENERATED DRAWING DO NOT MAKE MANUAL REVISIONS TO MASTER.

ISSUE NUMBER

ORIGINAL

Contact Information
540-Wire Wrap, Regular Point - Tail LG.=.560(14.22)
.100" (2.54mm) Contact Spacing x .200" (5.08mm) Row Spacing

725 Series Ultra-Mate Card Edge Connector - Press Fit

Part Number: 725-100-540-201

YOUR CONNECTION TO QUALITY & SERVICE

**EDAC INC** TORONTO, ONTARIO CANADA

THESE DRAWINGS AND SPECIFICATIONS ARE THE PROPERTY OF EDAC INC., AND SHALL NOT BE REPRODUCED, OR COPIED OR USED AS THE BASIS FOR THE MANUFACTURE OR SALE OF APPARATUS WITHOUT WRITTEN PERMISSION.