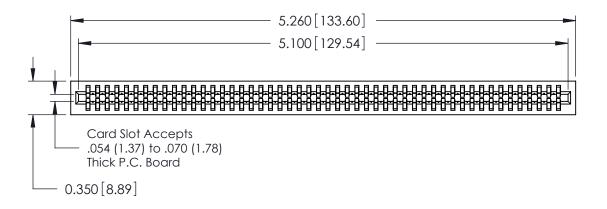

725 Series Ultra-Mate Card Edge Connector - Press Fit

Part Number: 725-100-540-201

YOUR CONNECTION TO QUALITY & SERVICE

**EDAC INC** TORONTO, ONTARIO CANADA

THESE DRAWINGS AND SPECIFICATIONS ARE THE PROPERTY OF EDAC INC., AND SHALL NOT BE REPRODUCED, OR COPIED OR USED AS THE BASIS FOR THE MANUFACTURE OR SALE OF APPARATUS WITHOUT WRITTEN PERMISSION.