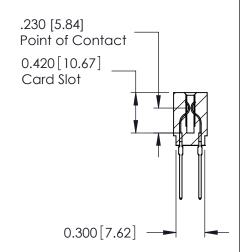

725 Series Ultra-Mate Card Edge Connector - Press Fit

Part Number: 725-100-540-201

YOUR CONNECTION TO QUALITY & SERVICE

**EDAC INC** TORONTO, ONTARIO CANADA

THESE DRAWINGS AND SPECIFICATIONS ARE THE PROPERTY OF EDAC INC., AND SHALL NOT BE REPRODUCED, OR COPIED OR USED AS THE BASIS FOR THE MANUFACTURE OR SALE OF APPARATUS WITHOUT WRITTEN PERMISSION.