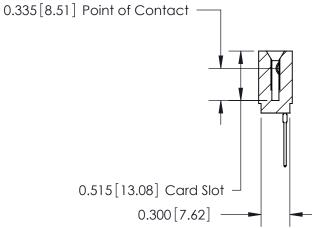

THIS IS A C.A.D. GENERATED DRAWING DO NOT MAKE MANUAL REVISIONS TO MASTER.

ISSUE NUMBER

ORIGINAL

Contact Information
545-Wire Wrap, High Point - Tail LG.=.560(14.22)
.100" (2.54mm) Contact Spacing x .200" (5.08mm) Row Spacing

ACAD REFERENCE NO.

745 Series Ultra-Mate Card Edge Connector - Press Fit

Part Number: 745-054-545-101

YOUR CONNECTION TO QUALITY & SERVICE

**EDAC INC** TORONTO, ONTARIO CANADA

THESE DRAWINGS AND SPECIFICATIONS ARE THE PROPERTY OF EDAC INC.,AND SHALL NOT BE REPRODUCED, OR COPIED OR USED AS THE BASIS FOR THE MANUFACTURE OR SALE OF APPARATUS WITHOUT WRITTEN PERMISSION.