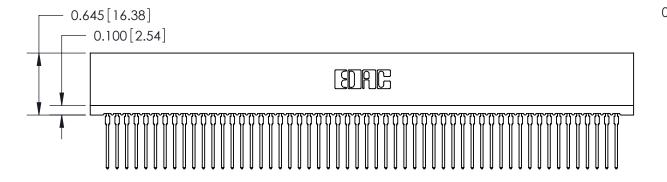

THIS IS A C.A.D. GENERATED DRAWING DO NOT MAKE MANUAL REVISIONS TO MASTER.

ISSUE NUMBER

ORIGINAL

Contact Information
545-Wire Wrap, High Point - Tail LG.=.560(14.22)
.100" (2.54mm) Contact Spacing x .200" (5.08mm) Row Spacing

ACAD REFERENCE NO.

745 Series Ultra-Mate Card Edge Connector - Press Fit

Part Number: 745-054-545-101

YOUR CONNECTION TO QUALITY & SERVICE

**EDAC INC** TORONTO, ONTARIO CANADA

THESE DRAWINGS AND SPECIFICATIONS ARE THE PROPERTY OF EDAC INC.,AND SHALL NOT BE REPRODUCED, OR COPIED OR USED AS THE BASIS FOR THE MANUFACTURE OR SALE OF APPARATUS WITHOUT WRITTEN PERMISSION.