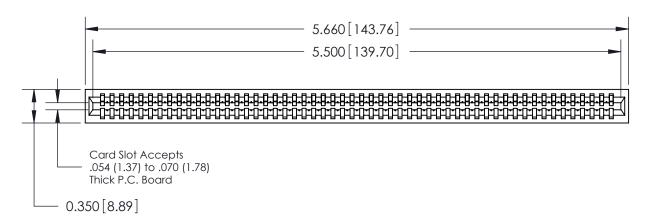

THIS IS A C.A.D. GENERATED DRAWING DO NOT MAKE MANUAL REVISIONS TO MASTER.

ISSUE NUMBER

ORIGINAL

Contact Information
545-Wire Wrap, High Point - Tail LG.=.560(14.22)
.100" (2.54mm) Contact Spacing x .200" (5.08mm) Row Spacing

ACAD REFERENCE NO.

745 Series Ultra-Mate Card Edge Connector - Press Fit

Part Number: 745-054-545-101

YOUR CONNECTION TO QUALITY & SERVICE

**EDAC INC** TORONTO, ONTARIO CANADA

THESE DRAWINGS AND SPECIFICATIONS ARE THE PROPERTY OF EDAC INC.,AND SHALL NOT BE REPRODUCED, OR COPIED OR USED AS THE BASIS FOR THE MANUFACTURE OR SALE OF APPARATUS WITHOUT WRITTEN PERMISSION.